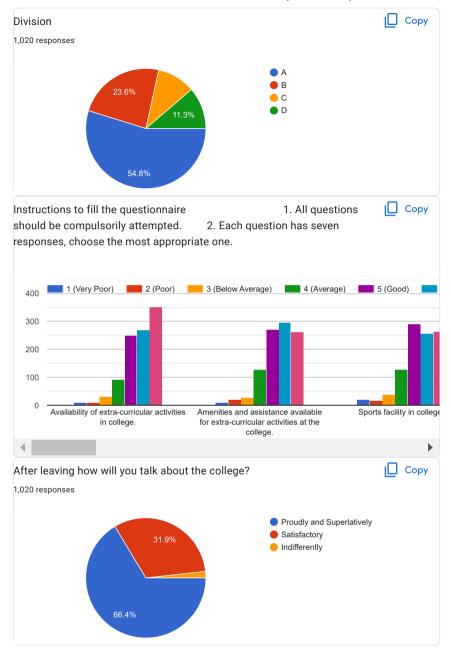

Saloni Nandkumar Patkar Laxmi choudhary Ayush Anand Salve. Sonali Karush Arya Raut Janhavi Gaikwad Ms. Vaidehi Tushar Parkar VED DHARMESH ANAM Sakshi Gurunath Shirsekar Shinde Advait Shailesh Yogita PAWAR HIMANSHU NARENDRA Siddhi jijabhau shinde Shivani hemant shelar Naushin Iqbal shaikh



Saparia Jeel Bharat Purohit Krishna Rakesh Gauri Menon Waghmode Pratiksha Jalindar Divya Vikas Pawar Sagvekar Shreya Gajanan Madhukar Amol Tukrul Mhatre Avdhut Jitendra Tejas khobragade Malavika Suhas Pai Heena Mehta Talkar Vaidehi Hirod Saravade Nikhil Balu Janhvi Ramesh Lokare Smit Vaghamshi PATIL YASH BHARAT VAITY VANSHIKA PRAKASH Poornima Satankar POOJARI KIRTI SADANAND Bhandari Giridhari Rahul Srushti Palav Prathamesh Sawardekar PATHARE PRACHI SITARAM Saaj Sunil Shirkar































| Three things most appreciated about the college?                                               |
|------------------------------------------------------------------------------------------------|
| 1,020 responses                                                                                |
|                                                                                                |
|                                                                                                |
| -                                                                                              |
| NA                                                                                             |
| NA .                                                                                           |
|