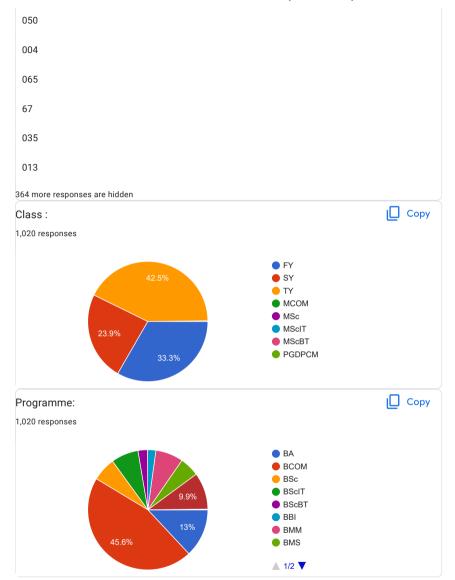

wale Saloni Nandkumar Patkar Laxmi choudhary Ayush Anand Salve. Sonali Karush Arya Raut Janhavi Gaikwad Ms. Vaidehi Tushar Parkar VED DHARMESH ANAM Sakshi Gurunath Shirsekar Shinde Advait Shailesh Yogita PAWAR HIMANSHU NARENDRA Siddhi jijabhau shinde Shivani hemant shelar Naushin Iqbal shaikh



Saparia Jeel Bharat Purohit Krishna Rakesh Gauri Menon Waghmode Pratiksha Jalindar Divya Vikas Pawar Sagvekar Shreya Gajanan Madhukar Amol Tukrul Mhatre Avdhut Jitendra Tejas khobragade Malavika Suhas Pai Heena Mehta Talkar Vaidehi Hirod Saravade Nikhil Balu Janhvi Ramesh Lokare Smit Vaghamshi PATIL YASH BHARAT VAITY VANSHIKA PRAKASH Poornima Satankar POOJARI KIRTI SADANAND Bhandari Giridhari Rahul Srushti Palav Prathamesh Sawardekar PATHARE PRACHI SITARAM Saaj Sunil Shirkar































| Three things most appreciated about the college?                                               |
|------------------------------------------------------------------------------------------------|
| 1,020 responses                                                                                |
|                                                                                                |
|                                                                                                |
| -                                                                                              |
| NA                                                                                             |
| NA .                                                                                           |