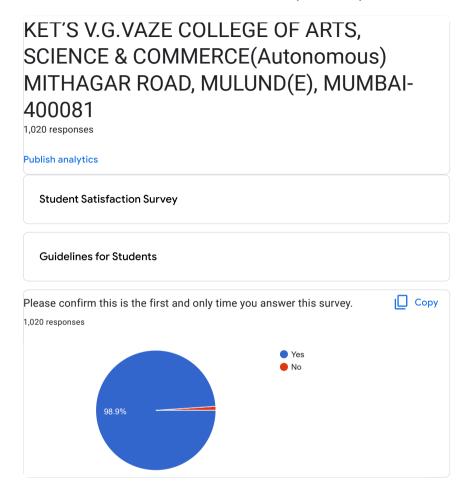

```
Please confirm Name of Student
                                                                                                                                                                                                                                                                                                                                                                                                                                                                                                                                                                 Age Gender: Roll Numb Class: Programm Division Instruction Instruc
    Timestamp
                                                                                                                                                                          Username
                                                                                                                                                                                                                                                                                                                                                                                                                                                                                                                                                                                                                                                                                                          99 SY
  2022/03/03 2:55:12 PM GMT+5:30 RUCHITAPAWASKAR17@GMAIL.CONYes
                                                                                                                                                                                                                                                                                                                                                                                                                                                                                                                                                                                                        19 Female
                                                                                                                                                                                                                                                                                                                                                                                                                                                                                                                                                                                                                                                                                                                                                                            BA
                                                                                                                                                                                                                                                                                                                                                                                                                        Ruchita
                                                                                                                                                                                                                                                                                                                                                                                                                                                                                                                                                                                                                                                                                                                                                                                                                                                                                   3 (Below A 3 (Below A 5 (Good) 6 (Very Go 7 (Excellen 7 (Excellen 7 (Excellen 6 (Very Go 6 (Very Go
  2022/03/03 2:57:16 PM GMT+5:30 kirti162002@gmail.com
                                                                                                                                                                                                                                                                                                                                                                                                                          KIRTI raymutte
                                                                                                                                                                                                                                                                                                                                                                                                                                                                                                                                                                                                      20 Female
                                                                                                                                                                                                                                                                                                                                                                                                                                                                                                                                                                                                                                                                                                   157 TY
                                                                                                                                                                                                                                                                                                                                                                                                                                                                                                                                                                                                                                                                                                                                                                            BA
                                                                                                                                                                                                                                                                                                                                                                                                                                                                                                                                                                                                                                                                                                                                                                                                                                                                                   7 (Excellen 7 (Exc
  2022/03/03 3:03:31 PM GMT+5:30 adarshjoganpalli22@gmail.com
                                                                                                                                                                                                                                                                                                                                                                                                                          Adarsh Joganpalli
                                                                                                                                                                                                                                                                                                                                                                                                                                                                                                                                                                                                      19 Male
                                                                                                                                                                                                                                                                                                                                                                                                                                                                                                                                                                                                                                                                                                   103 SY
                                                                                                                                                                                                                                                                                                                                                                                                                                                                                                                                                                                                                                                                                                                                                                            BA
                                                                                                                                                                                                                                                                                                                                                                                                                                                                                                                                                                                                                                                                                                                                                                                                                                                                                   3 (Below A 4 (Average 4 (Average 4 (Average 2 (Poor) 2 (Poor) 3 (Below A 3 (B
                                                                                                                                                                                                                                                                                                                                                                                                                                                                                                                                                                                                                                                                                                          72 FY
  2022/03/03 3:19:35 PM GMT+5:30 gayatri.sunilkumar@gmail.com
                                                                                                                                                                                                                                                                                                                                                                                                                          Gayatri Sunilkumai
                                                                                                                                                                                                                                                                                                                                                                                                                                                                                                                                                                                                      18 Female
                                                                                                                                                                                                                                                                                                                                                                                                                                                                                                                                                                                                                                                                                                                                                                            BA
                                                                                                                                                                                                                                                                                                                                                                                                                                                                                                                                                                                                                                                                                                                                                                                                                                                                                   7 (Excellen 7 (Excellen 6 (Very Go 6 (Very G
                                                                                                                                                                                                                                                                                                                                                                                                                                                                                                                                                                                                                                                                                                          46 FY
                                                                                                                                                                                                                                                                                                                                                                                                                                                                                                                                                                                                                                                                                                                                                                               BMS
  2022/03/03 4:33:49 PM GMT+5:30 smrutikadam2407@gmail.com
                                                                                                                                                                                                                                                                                                                                                                                                                          Smruti Kadam
                                                                                                                                                                                                                                                                                                                                                                                                                                                                                                                                                                                                      18 Female
                                                                                                                                                                                                                                                                                                                                                                                                                                                                                                                                                                                                                                                                                                                                                                                                                                                                                   5 (Good) 7 (Good) 5 (Good) 7 (Good) 7 (Good) 5 (
                                                                                                                                                                                                                                                                                                                                                                                                                                                                                                                                                                                                                                                                                                          72 FY
                                                                                                                                                                                                                                                                                                                                                                                                                          Rutuja
                                                                                                                                                                                                                                                                                                                                                                                                                                                                                                                                                                                                      18 Female
                                                                                                                                                                                                                                                                                                                                                                                                                                                                                                                                                                                                                                                                                                                                                                            BMS
2022/03/03 4:36:24 PM GMT+5:30 rutujdeokar@gmail.com
                                                                                                                                                                                                                                                                                                                                                                                                                                                                                                                                                                                                                                                                                                                                                                                                                                                                                   7 (Excellen 5 (Good) 6 (Very Go 4 (Average 4 (Average 3 (Below A 6 (Very Go 7 (Excellen 7 (Excellen 5 (Good) 5 (Good) 6 (Very Go 7 (Excellen Proudly an Mentoring Canteen,
                                                                                                                                                                                                                                                                                                                                                                                                                                                                                                                                                                                                                                                                                                          60 FY
  2022/03/03 4:36:43 PM GMT+5:30 maneroshni15@gmail.com
                                                                                                                                                                                                                                                                                                                                                    Yes
                                                                                                                                                                                                                                                                                                                                                                                                                                                                                                                                                                                                                                                                                                                                                                            BMS
                                                                                                                                                                                                                                                                                                                                                                                                                                                                                                                                                                                                      18 Female
                                                                                                                                                                                                                                                                                                                                                                                                                                                                                                                                                                                                                                                                                                                                                                                                                                                                                   7 (Excellen 7 (Excellen 7 (Excellen 7 (Excellen 6 (Very Go 7 (Excellen 6 (Very Go 7 (Excellen 7 (Excellen 7 (Excellen 7 (Excellen 7 (Excellen 7 (Excellen 8 (Very Go 7 (Excellen 9 (Excell
                                                                                                                                                                                                                                                                                                                                                                                                                        Roshani Shivaji Mane
  2022/03/03 4:41:45 PM GMT+5:30 pratikshabankar423@gmail.com
                                                                                                                                                                                                                                                                                                                                                                                                                                                                                                                                                                                                                                                                                                             5 FY
                                                                                                                                                                                                                                                                                                                                                                                                                                                                                                                                                                                                                                                                                                                                                                               BMS
                                                                                                                                                                                                                                                                                                                                                                                                                                                                                                                                                                                                        19 Female
                                                                                                                                                                                                                                                                                                                                                                                                                                                                                                                                                                                                                                                                                                                                                                                                                                                                                   7 (Excellen 6 (Very Go 6 (Very Go 6 (Very Go 4 (Average 3 (Below A 1 (Very Po 5 (Good) 5 (Good) 5 (Good) 5 (Good) 5 (Good) 5 (Good) 4 (Average 5 (Good) 7 (Excellen Proudly an The Profes Attitude of canteen people towards the students
                                                                                                                                                                                                                                                                                                                                                                                                                          Pratiksha Bankar
                                                                                                                                                                                                                                                                                                                                                                                                                                                                                                                                                                                                                                                                                                               2 TY
    2022/03/03 4:43:51 PM GMT+5:30 senju5237@gmail.com
                                                                                                                                                                                                                                                                                                                                                                                                                                                                                                                                                                                                        20 Male
                                                                                                                                                                                                                                                                                                                                                                                                                                                                                                                                                                                                                                                                                                                                                                               BAF
                                                                                                                                                                                                                                                                                                                                                                                                                                                                                                                                                                                                                                                                                                                                                                                                                                                                                     7 (Excellen 7 (Exc
                                                                                                                                                                                                                                                                                                                                                                                                                          Shardul Kotkar
  2022/03/03 4:43:52 PM GMT+5:30 sshahu834@gmail.com
                                                                                                                                                                                                                                                                                                                                                                                                                                                                                                                                                                                                      17 Female
                                                                                                                                                                                                                                                                                                                                                                                                                                                                                                                                                                                                                                                                                                          71 FY
                                                                                                                                                                                                                                                                                                                                                                                                                                                                                                                                                                                                                                                                                                                                                                            BA
                                                                                                                                                                                                                                                                                                                                                                                                                          Shruti Shahu
                                                                                                                                                                                                                                                                                                                                                                                                                                                                                                                                                                                                                                                                                                                                                                                                                                                                                   7 (Excellen 7 (Excellen 5 (Good) 6 (Very Go 6 (Very Go 6 (Very Go 7 (Excellen 6 (Very Go 6 (Very Go
2022/03/03 4:44:30 PM GMT+5:30 saakshigoriwle01@gmail.com
                                                                                                                                                                                                                                                                                                                                                                                                                                                                                                                                                                                                      20 Female
                                                                                                                                                                                                                                                                                                                                                                                                                                                                                                                                                                                                                                                                                                          37 TY
                                                                                                                                                                                                                                                                                                                                                                                                                                                                                                                                                                                                                                                                                                                                                                            BAF
                                                                                                                                                                                                                                                                                                                                                                                                                                                                                                                                                                                                                                                                                                                                                                                                                                                                                   4 (Average 4 (Average 5 (Good) 5 (Good) 5 (Good) 6 (Very Go 5 (Good) 5 (Good) 4 (Average 5 (Good) 5 (Good) 5 (Good) 6 (Very Go 5 (Good) 6 (Very Go 5 (Good) 
                                                                                                                                                                                                                                                                                                                                                                                                                          Saakshi Jagdish Goriwle
  2022/03/03 4:44:41 PM GMT+5:30 ishikachoudhary942@gmail.com
                                                                                                                                                                                                                                                                                                                                                                                                                          ISHIKA CHOUDHARY
                                                                                                                                                                                                                                                                                                                                                                                                                                                                                                                                                                                                      19 Female
                                                                                                                                                                                                                                                                                                                                                                                                                                                                                                                                                                                                                                                                                                          18 TY
                                                                                                                                                                                                                                                                                                                                                                                                                                                                                                                                                                                                                                                                                                                                                                            BAF
                                                                                                                                                                                                                                                                                                                                                                                                                                                                                                                                                                                                                                                                                                                                                                                                                                                                                   7 (Excellen 7 (Excellen 7 (Excellen 2 (Poor) 2 (Poor) 2 (Poor) 6 (Very Go 3 (Below A 1 (Very Pol 6 (Very Go 3 (Below A 5 (Good) 5 (Good) 5 (Good) 5 (Good) 4 (Average 7 (Excellen 7 (Excel
                                                                                                                                                                                                                                                                                                                                                                                                                                                                                                                                                                                                                                                                                                             1 TY
  2022/03/03 4:47:09 PM GMT+5:30 navamivinod555@gmail.com
                                                                                                                                                                                                                                                                                                                                                                                                                                                                                                                                                                                                                                                                                                                                                                            BAF
                                                                                                                                                                                                                                                                                                                                                                                                                                                                                                                                                                                                                                                                                                                                                                                                                                                                                   3 (Below A 4 (Average 4 (Average 5 (Good) 5 (Goo
                                                                                                                                                                                                                                                                                                                                                                                                                          Navami Vinod
                                                                                                                                                                                                                                                                                                                                                                                                                                                                                                                                                                                                      21 Female
                                                                                                                                                                                                                                                                                                                                                                                                                                                                                                                                                                                                                                                                                                          54 TY
                                                                                                                                                                                                                                                                                                                                                                                                                                                                                                                                                                                                                                                                                                                                                                            BAF
  2022/03/03 4:47:53 PM GMT+5:30 sonamy2113@gmail.com
                                                                                                                                                                                                                                                                                                                                                    Yes
                                                                                                                                                                                                                                                                                                                                                                                                                                                                                                                                                                                                      20 Female
                                                                                                                                                                                                                                                                                                                                                                                                                                                                                                                                                                                                                                                                                                                                                                                                                                                                                   6 (Very Go 7 (Excellen 6 (Very Go 7 (Excellen 7 (Excel
                                                                                                                                                                                                                                                                                                                                                                                                                          Sonam yadav
                                                                                                                                                                                                                                                                                                                                                                                                                                                                                                                                                                                                                                                                                                               6 TY
  2022/03/03 4:48:27 PM GMT+5:30 juileemandavkar25@gmail.com
                                                                                                                                                                                                                                                                                                                                                                                                                          Juilee Mandavkar
                                                                                                                                                                                                                                                                                                                                                                                                                                                                                                                                                                                                        20 Female
                                                                                                                                                                                                                                                                                                                                                                                                                                                                                                                                                                                                                                                                                                                                                                            BAF
                                                                                                                                                                                                                                                                                                                                                                                                                                                                                                                                                                                                                                                                                                                                                                                                                                                                                   4 (Average 4 (Average 5 (Good) 5 (Good) 4 (Average 5 (Good) 5 (Good) 4 (Average 4 (Average 4 (Average 4 (Average 4 (Average 4 (Average 5 (Good) 4 (Average 5 (Good) 4 (Average 5 (Good) 4 (Average 5 (Good) 5 (Good) 4 (Average 6 (Aver
                                                                                                                                                                                                                                                                                                                                                                                                                                                                                                                                                                                                                                                                                                          13 FY
                                                                                                                                                                                                                                                                                                                                                                                                                                                                                                                                                                                                                                                                                                                                                                               BMS
  2022/03/03 4:49:45 PM GMT+5:30 prutuja2004@gmail.com
                                                                                                                                                                                                                                                                                                                                                    No
                                                                                                                                                                                                                                                                                                                                                                                                                          Rutuja Ravindra Patil
                                                                                                                                                                                                                                                                                                                                                                                                                                                                                                                                                                                                      18 Female
                                                                                                                                                                                                                                                                                                                                                                                                                                                                                                                                                                                                                                                                                                                                                                                                                                                                                   6 (Very Go 6 (Very Go 6 (Very Go 5 (Good) 4 (Average 6 (Very Go 7 (Excellen 6 (Very Go 7 (Excellen 6 (Very Go 7 (Excellen 7 (Excellen 7 (Excellen 7 (Excellen 4 (Average 7 (Excellen 7 (Ex
                                                                                                                                                                                                                                                                                                                                                                                                                                                                                                                                                                                                                                                                                                          29 FY
  2022/03/03 4:49:56 PM GMT+5:30 shanosethi@gmail.com
                                                                                                                                                                                                                                                                                                                                                                                                                                                                                                                                                                                                        18 Female
                                                                                                                                                                                                                                                                                                                                                                                                                                                                                                                                                                                                                                                                                                                                                                               BMS
                                                                                                                                                                                                                                                                                                                                                                                                                                                                                                                                                                                                                                                                                                                                                                                                                                                                                   7 (Excellen 3 (Below A 4 (Average 6 (Very Go 5 (Good) 4 (Average 3 (Below A 1 (Very Go 6 (Very Go 6
                                                                                                                                                                                                                                                                                                                                                                                                                          Shanelle Sethi
                                                                                                                                                                                                                                                                                                                                                                                                                                                                                                                                                                                                                                                                                                          35 TY
                                                                                                                                                                                                                                                                                                                                                                                                                                                                                                                                                                                                                                                                                                                                                                            BAF
  2022/03/03 4:50:21 PM GMT+5:30 gohilaarti82@gmail.com
                                                                                                                                                                                                                                                                                                                                                                                                                          GOHIL AARTI HARESH
                                                                                                                                                                                                                                                                                                                                                                                                                                                                                                                                                                                                      19 Female
                                                                                                                                                                                                                                                                                                                                                                                                                                                                                                                                                                                                                                                                                                                                                                                                                                                                                   4 (Average 4 (Average 5 (Good) 4 (Average 5 (Good) 5 (Good) 6 (Very Go 6 (Ver
                                                                                                                                                                                                                                                                                                                                                                                                                                                                                                                                                                                                                                                                                                          13 TY
  2022/03/03 4:50:32 PM GMT+5:30 ishikanaik23@gmail.com
                                                                                                                                                                                                                                                                                                                                                    Yes
                                                                                                                                                                                                                                                                                                                                                                                                                                                                                                                                                                                                      20 Female
                                                                                                                                                                                                                                                                                                                                                                                                                                                                                                                                                                                                                                                                                                                                                                            BAF
                                                                                                                                                                                                                                                                                                                                                                                                                                                                                                                                                                                                                                                                                                                                                                                                                                                                                   5 (Good) 6 (Very Go 6 (Very G
                                                                                                                                                                                                                                                                                                                                                                                                                          Ishika Ravindra Naik
                                                                                                                                                                                                                                                                                                                                                                                                                                                                                                                                                                                                                                                                                                      100 SY
                                                                                                                                                                                                                                                                                                                                                                                                                                                                                                                                                                                                                                                                                                                                                                            BA
2022/03/03 4:52:30 PM GMT+5:30 mrunmayee.shinde1302@gmail.con Yes
                                                                                                                                                                                                                                                                                                                                                                                                                        Mrunmayee Shinde
                                                                                                                                                                                                                                                                                                                                                                                                                                                                                                                                                                                                      20 Female
                                                                                                                                                                                                                                                                                                                                                                                                                                                                                                                                                                                                                                                                                                                                                                                                                                                                                   7 (Excellen 6 (Very Go 5 (Good) 6 (Very Go 6 (Very Go 6 (Very Go 7 (Excellen 5 (Good) 4 (Average 4 
                                                                                                                                                                                                                                                                                                                                                                                                                                                                                                                                                                                                                                                                                                                                                                                                                                                                                   7 (Excellen 7 (Exc
                                                                                                                                                                                                                                                                                                                                                                                                                                                                                                                                                                                                     20 Female
  2022/03/03 4:58:24 PM GMT+5:30 komalsuware213@gmail.com
                                                                                                                                                                                                                                                                                                                                                                                                                                                                                                                                                                                                                                                                                                          45 TY
                                                                                                                                                                                                                                                                                                                                                                                                                                                                                                                                                                                                                                                                                                                                                                            BAF
                                                                                                                                                                                                                                                                                                                                                                                                                          Komal Sudhir Suware
                                                                                                                                                                                                                                                                                                                                                                                                                                                                                                                                                                                                                                                                                                             4 FY
                                                                                                                                                                                                                                                                                                                                                                                                                                                                                                                                                                                                                                                                                                                                                                               BMS
  2022/03/03 4:59:59 PM GMT+5:30 nandini.m2203@gmail.com
                                                                                                                                                                                                                                                                                                                                                                                                                          Nandini Prashant More
                                                                                                                                                                                                                                                                                                                                                                                                                                                                                                                                                                                                        18 Female
                                                                                                                                                                                                                                                                                                                                                                                                                                                                                                                                                                                                                                                                                                                                                                                                                                                                                   6 (Very Go 5 (Good) 6 (Very Go 5 (Good) 6 (Very Go 5 (Good) 7 (Excellen 6 (Very Go 6 (Ve
                                                                                                                                                                                                                                                                                                                                                                                                                                                                                                                                                                                                                                                                                                          76 FY
                                                                                                                                                                                                                                                                                                                                                                                                                                                                                                                                                                                                                                                                                                                                                                                                                                                                                   7 (Excellen 7 (Exc
    2022/03/03 5:00:10 PM GMT+5:30 kesarkarharshita@gmail.com
                                                                                                                                                                                                                                                                                                                                                                                                                                                                                                                                                                                                                                                                                                                                                                            BA
                                                                                                                                                                                                                                                                                                                                                                                                                          Harshita kesarkar
                                                                                                                                                                                                                                                                                                                                                                                                                                                                                                                                                                                                        18 Female
                                                                                                                                                                                                                                                                                                                                                                                                                                                                                                                                                                                                                                                                                                          25 FY
                                                                                                                                                                                                                                                                                                                                                                                                                                                                                                                                                                                                                                                                                                                                                                               BMS
  2022/03/03 5:01:31 PM GMT+5:30 dixitc13@gmail.com
                                                                                                                                                                                                                                                                                                                                                                                                                          Anish Chandrakant Dixit
                                                                                                                                                                                                                                                                                                                                                                                                                                                                                                                                                                                                      18 Male
                                                                                                                                                                                                                                                                                                                                                                                                                                                                                                                                                                                                                                                                                                                                                                                                                                                                                   5 (Good) 5 (Good) 6 (Very Go 5 (Good) 4 (Average 4 (Average 5 (Good) 5 (Goo
                                                                                                                                                                                                                                                                                                                                                                                                                                                                                                                                                                                                                                                                                                          51 FY
2022/03/03 5:01:47 PM GMT+5:30 jayghagcollege@gmail.com
                                                                                                                                                                                                                                                                                                                                                    Yes
                                                                                                                                                                                                                                                                                                                                                                                                                                                                                                                                                                                                      18 Male
                                                                                                                                                                                                                                                                                                                                                                                                                                                                                                                                                                                                                                                                                                                                                                            BMS
                                                                                                                                                                                                                                                                                                                                                                                                                                                                                                                                                                                                                                                                                                                                                                                                                                                                                   7 (Excellen 7 (Excellen 5 (Good) 7 (Excellen 7 (Excell
                                                                                                                                                                                                                                                                                                                                                                                                                          Jay Ghag
  2022/03/03 5:02:26 PM GMT+5:30 smriti9930@gmail.com
                                                                                                                                                                                                                                                                                                                                                                                                                                                                                                                                                                                                                                                                                                          45 FY
                                                                                                                                                                                                                                                                                                                                                                                                                                                                                                                                                                                                                                                                                                                                                                            BMS
                                                                                                                                                                                                                                                                                                                                                                                                                                                                                                                                                                                                                                                                                                                                                                                                                                                                                   2 (Poor) 1 (Very Po-7 (Excellen 7 (Excelle
                                                                                                                                                                                                                                                                                                                                                    Yes
                                                                                                                                                                                                                                                                                                                                                                                                                        Smriti Jha
                                                                                                                                                                                                                                                                                                                                                                                                                                                                                                                                                                                                      18 Female
 2022/03/03 5:08:56 PM GMT+5:30 gandhareparth@gmail.com
                                                                                                                                                                                                                                                                                                                                                    Yes
                                                                                                                                                                                                                                                                                                                                                                                                                        Parth Gandhare
                                                                                                                                                                                                                                                                                                                                                                                                                                                                                                                                                                                                        18 Male
                                                                                                                                                                                                                                                                                                                                                                                                                                                                                                                                                                                                                                                                                                          29 FY
                                                                                                                                                                                                                                                                                                                                                                                                                                                                                                                                                                                                                                                                                                                                                                               BMS
                                                                                                                                                                                                                                                                                                                                                                                                                                                                                                                                                                                                                                                                                                                                                                                                                                                                                   6 (Very Go 6 (Very Go 5 (Good) 6 (Very Go 5 (Good) 5 (Good) 5 (Good) 5 (Good) 5 (Good) 6 (Very Go 5 (Good)
                                                                                                                                                                                                                                                                                                                                                                                                                                                                                                                                                                                                                                                                                                          26 TY
                                                                                                                                                                                                                                                                                                                                                                                                                                                                                                                                                                                                                                                                                                                                                                               BAF
  2022/03/03 5:14:20 PM GMT+5:30 Pawaradi561@gmail.com
                                                                                                                                                                                                                                                                                                                                                                                                                          Aditya Dnyaneshwar Pawar
                                                                                                                                                                                                                                                                                                                                                                                                                                                                                                                                                                                                      20 Male
                                                                                                                                                                                                                                                                                                                                                                                                                                                                                                                                                                                                                                                                                                                                                                                                                                                                                   5 (Good) 5 (Good) 7 (Excellen 1 (Very Po-1 (Very Po-1 (Very Po-1 (Very Po-1 (Very Po-1 (Average 3 (Below A 5 (Good) 7 (Excellen 7 (Excellen 5 (Good) 5 (Good) 5 (Good) 4 (Average 6 (Very Go 7 (Excellen Proudly an Sports faci Canteen Toilets College ground
                                                                                                                                                                                                                                                                                                                                                                                                                                                                                                                                                                                                                                                                                                          54 TY
  2022/03/03 5:14:20 PM GMT+5:30 ruchita.kamble019@gmail.com
                                                                                                                                                                                                                                                                                                                                                                                                                                                                                                                                                                                                                                                                                                                                                                            BAF
                                                                                                                                                                                                                                                                                                                                                                                                                                                                                                                                                                                                                                                                                                                                                                                                                                                                                   6 (Very Go 6 (Very Go 6 (Very Go 6 (Very Go 5 (Good) 6 (Very Go 5 (Good) 7 (Excellen 7 
                                                                                                                                                                                                                                                                                                                                                                                                                          Ruchita Kamble
                                                                                                                                                                                                                                                                                                                                                                                                                                                                                                                                                                                                        20 Female
                                                                                                                                                                                                                                                                                                                                                                                                                                                                                                                                                                                                                                                                                                          43 FY
                                                                                                                                                                                                                                                                                                                                                                                                                                                                                                                                                                                                                                                                                                                                                                            BMS
  2022/03/03 5:16:56 PM GMT+5:30 wadhwareet11@gmail.com
                                                                                                                                                                                                                                                                                                                                                                                                                                                                                                                                                                                                        18 Female
                                                                                                                                                                                                                                                                                                                                                                                                                                                                                                                                                                                                                                                                                                                                                                                                                                                                                   5 (Good) 5 (Good) 5 (Good) 6 (Very Go 6 (Very Go 5 (Good) 5 (Good)
                                                                                                                                                                                                                                                                                                                                                                                                                          Reet wadhwa
                                                                                                                                                                                                                                                                                                                                                                                                                                                                                                                                                                                                                                                                                                          10 FY
                                                                                                                                                                                                                                                                                                                                                                                                                                                                                                                                                                                                                                                                                                                                                                               BMS
  2022/03/03 5:32:59 PM GMT+5:30 priyanka.ap03@gmail.com
                                                                                                                                                                                                                                                                                                                                                                                                                                                                                                                                                                                                                                                                                                                                                                                                                                                                                   7 (Excellen 6 (Very Go 6 (Very Go 6 (Very Go 6 (Very Go 5 (Good) 4 (Average 4 (Average 5 (Good) 4 (Average 5 (Good) 4 (Average 5 (Good) 5 (Good) 4 (Average 5 (Good) 4 (Average 5 (Good) 6 (Very Go Satisfactor Some of the teachers.
                                                                                                                                                                                                                                                                                                                                                    Yes
                                                                                                                                                                                                                                                                                                                                                                                                                        Priyanka Patil
                                                                                                                                                                                                                                                                                                                                                                                                                                                                                                                                                                                                      18 Female
                                                                                                                                                                                                                                                                                                                                                                                                                                                                                                                                                                                                                                                                                                             9 FY
                                                                                                                                                                                                                                                                                                                                                                                                                                                                                                                                                                                                                                                                                                                                                                               BMS
                                                                                                                                                                                                                                                                                                                                                                                                                                                                                                                                                                                                                                                                                                                                                                                                                                                                                   3 (Below A 4 (Average 5 (Good) 7 (Excellen 5 (Good) 2 (Poor) 7 (Excellen 7 (Ex
  2022/03/03 5:34:59 PM GMT+5:30 mahekparghi21@gmail.com
                                                                                                                                                                                                                                                                                                                                                                                                                          Mahek Anil Parghi
                                                                                                                                                                                                                                                                                                                                                                                                                                                                                                                                                                                                      19 Female
  2022/03/03 5:37:53 PM GMT+5:30 rupali16ace@gmail.com
                                                                                                                                                                                                                                                                                                                                                                                                                                                                                                                                                                                                                                                                                                          47 TY
                                                                                                                                                                                                                                                                                                                                                                                                                                                                                                                                                                                                                                                                                                                                                                            BAF
                                                                                                                                                                                                                                                                                                                                                    Yes
                                                                                                                                                                                                                                                                                                                                                                                                                          Rupali Deepak jadhav
                                                                                                                                                                                                                                                                                                                                                                                                                                                                                                                                                                                                      19 Female
                                                                                                                                                                                                                                                                                                                                                                                                                                                                                                                                                                                                                                                                                                                                                                                                                                                                                   7 (Excellen 7 (Exc
  2022/03/03 5:43:13 PM GMT+5:30 jchaitanya1204@gmail.com
                                                                                                                                                                                                                                                                                                                                                                                                                                                                                                                                                                                                      20 Male
                                                                                                                                                                                                                                                                                                                                                                                                                                                                                                                                                                                                                                                                                                          50 TY
                                                                                                                                                                                                                                                                                                                                                                                                                                                                                                                                                                                                                                                                                                                                                                            BAF
                                                                                                                                                                                                                                                                                                                                                                                                                                                                                                                                                                                                                                                                                                                                                                                                                                                                                   4 (Average 3 (Below A 4 (Average 6 (Very Go 5 (Good) 6 (Very Go 7 (Excellen 6 (Very Go 6
                                                                                                                                                                                                                                                                                                                                                                                                                        Chaitanya Joshi
                                                                                                                                                                                                                                                                                                                                                                                                                                                                                                                                                                                                                                                                                                                                                                                                                                                                                   5 (Good) 5 (Good) 4 (Average 5 (Good) 5
  2022/03/03 5:45:17 PM GMT+5:30 jamdareshubham@gmail.com
                                                                                                                                                                                                                                                                                                                                                                                                                          Shubham Vishwas jamdare
                                                                                                                                                                                                                                                                                                                                                                                                                                                                                                                                                                                                   21 Male
                                                                                                                                                                                                                                                                                                                                                                                                                                                                                                                                                                                                                                                                                                          44 FY
                                                                                                                                                                                                                                                                                                                                                                                                                                                                                                                                                                                                                                                                                                                                                                            BMS
                                                                                                                                                                                                                                                                                                                                                                                                                                                                                                                                                                                                                                                                                                          14 TY
                                                                                                                                                                                                                                                                                                                                                                                                                                                                                                                                                                                                                                                                                                                                                                            BAF
  2022/03/03 5:47:48 PM GMT+5:30 aishwaryanair1022@gmail.com
                                                                                                                                                                                                                                                                                                                                                                                                                          Aishwarya Nair
                                                                                                                                                                                                                                                                                                                                                                                                                                                                                                                                                                                                        20 Female
                                                                                                                                                                                                                                                                                                                                                                                                                                                                                                                                                                                                                                                                                                                                                                                                                                                                                   3 (Below A 3 (Below A 5 (Good) 5 (Good) 4 (Average 5 (Good) 5 (Goo
                                                                                                                                                                                                                                                                                                                                                                                                                                                                                                                                                                                                                                                                                                          53 TY
                                                                                                                                                                                                                                                                                                                                                                                                                                                                                                                                                                                                                                                                                                                                                                            BAF
    2022/03/03 5:50:41 PM GMT+5:30 anamikaakalghatgi@gmail.com
                                                                                                                                                                                                                                                                                                                                                                                                                          Anamika Kalghatgi
                                                                                                                                                                                                                                                                                                                                                                                                                                                                                                                                                                                                        20 Female
                                                                                                                                                                                                                                                                                                                                                                                                                                                                                                                                                                                                                                                                                                                                                                                                                                                                                   6 (Very Go 6 (Very Go 6 (Very Go 7 (Excellen 6 (Very Go 7 (Excellen 5 (Good) 5 (Good) 5 (Good) 5 (Good) 6 (Very Go 7 (Excellen 7 (Excellen 7 (Excellen 7 (Excellen 7 (Excellen 5 (Good) 6 (Very Go 6 (Very Go 7 (Excellen 6 (Very Go 7 (Excellen 6 (Very Go 7 (Excellen 7 (Excellen 7 (Excellen 7 (Excellen 7 (Excellen 5 (Good) 6 (Very Go 7 (Excellen 6 (Very Go 7 (Excellen 7 (Excellen
                                                                                                                                                                                                                                                                                                                                                                                                                                                                                                                                                                                                                                                                                                          27 TY
                                                                                                                                                                                                                                                                                                                                                                                                                                                                                                                                                                                                                                                                                                                                                                            BAF
  2022/03/03 6:00:16 PM GMT+5:30 shannon14.2001@gmail.com
                                                                                                                                                                                                                                                                                                                                                                                                                          Shannon D'Souza
                                                                                                                                                                                                                                                                                                                                                                                                                                                                                                                                                                                                      20 Female
                                                                                                                                                                                                                                                                                                                                                                                                                                                                                                                                                                                                                                                                                                                                                                                                                                                                                   4 (Average 4 (Average 5 (Good) 2 (Poor) 4 (Average 4 (Average 6 (Very Go 4 (Average 6 (Very Go 6 (V
                                                                                                                                                                                                                                                                                                                                                                                                                                                                                                                                                                                                                                                                                                          55 TY
                                                                                                                                                                                                                                                                                                                                                                                                                                                                                                                                                                                                                                                                                                                                                                            BAF
  2022/03/03 6:07:30 PM GMT+5:30 sakshikarkera2@gmail.com
                                                                                                                                                                                                                                                                                                                                                                                                                          Sakshi Karkera
                                                                                                                                                                                                                                                                                                                                                                                                                                                                                                                                                                                                      20 Female
                                                                                                                                                                                                                                                                                                                                                                                                                                                                                                                                                                                                                                                                                                                                                                                                                                                                                   5 (Good) 5 (Good) 7 (Excellen 6 (Very Go 6 (
  2022/03/03 6:22:01 PM GMT+5:30 aishwaryasinkar2001@gmail.com Yes
                                                                                                                                                                                                                                                                                                                                                                                                                                                                                                                                                                                                                                                                                                          41 TY
                                                                                                                                                                                                                                                                                                                                                                                                                                                                                                                                                                                                                                                                                                                                                                            BAF
                                                                                                                                                                                                                                                                                                                                                                                                                                                                                                                                                                                                                                                                                                                                                                                                                                                                                   5 (Good) 6 (Very Go 6 (Very Go 6 (Very Go 6 (Very Go 7 (Excellen 6 (Very Go 7 (Excellen 7 
                                                                                                                                                                                                                                                                                                                                                                                                                          Aishwarya Sinkar
                                                                                                                                                                                                                                                                                                                                                                                                                                                                                                                                                                                                      20 Female
                                                                                                                                                                                                                                                                                                                                                                                                                                                                                                                                                                                                                                                                                                      104 SY
                                                                                                                                                                                                                                                                                                                                                                                                                                                                                                                                                                                                                                                                                                                                                                               BA
  2022/03/03 6:26:45 PM GMT+5:30 masunajyoti1437@gmail.com
                                                                                                                                                                                                                                                                                                                                                                                                                          Jyoti Masuna
                                                                                                                                                                                                                                                                                                                                                                                                                                                                                                                                                                                                        19 Female
                                                                                                                                                                                                                                                                                                                                                                                                                                                                                                                                                                                                                                                                                                                                                                                                                                                                                   6 (Very Go 
    2022/03/03 7:20:51 PM GMT+5:30 gaikwadsahil26712@gmail.com
                                                                                                                                                                                                                                                                                                                                                                                                                          Sahil Sainath Gaikwad
                                                                                                                                                                                                                                                                                                                                                                                                                                                                                                                                                                                                      19 Male
                                                                                                                                                                                                                                                                                                                                                                                                                                                                                                                                                                                                                                                                                                          28 FY
                                                                                                                                                                                                                                                                                                                                                                                                                                                                                                                                                                                                                                                                                                                                                                               BMS
                                                                                                                                                                                                                                                                                                                                                                                                                                                                                                                                                                                                                                                                                                                                                                                                                                                                                   7 (Excellen 6 (Very Go 7 (Excellen 7 (Excellen 7 (Excellen 7 (Excellen 7 (Excellen 7 (Excellen 6 (Very Go 7 (Excellen 7 (Excel
                                                                                                                                                                                                                                                                                                                                                                                                                                                                                                                                                                                                                                                                                                          29 TY
                                                                                                                                                                                                                                                                                                                                                                                                                                                                                                                                                                                                                                                                                                                                                                            BAF
  2022/03/03 7:33:43 PM GMT+5:30 prajapatipranjal93@gmail.com
                                                                                                                                                                                                                                                                                                                                                                                                                          Pranjal sachin prajapati
                                                                                                                                                                                                                                                                                                                                                                                                                                                                                                                                                                                                      21 Female
                                                                                                                                                                                                                                                                                                                                                                                                                                                                                                                                                                                                                                                                                                                                                                                                                                                                                   7 (Excellen 7 (Excellen 7 (Excellen 6 (Very Go 6 (Very Go 6 (Very Go 6 (Very Go 7 (Excellen 6 (Very Go 7 (Excellen 7 (Excellen 7 (Excellen 7 (Excellen 6 (Very Go 7 (Excellen 8 (Very Go 7 (Excellen 9 (Very Go 7 (Excellen 9 (Very Go 8 (Very Go 9 (Very Go 
                                                                                                                                                                                                                                                                                                                                                                                                                                                                                                                                                                                                                                                                                                          49 TY
                                                                                                                                                                                                                                                                                                                                                                                                                        Purti Trivedi
                                                                                                                                                                                                                                                                                                                                                                                                                                                                                                                                                                                                                                                                                                                                                                            BAF
  2022/03/03 7:46:51 PM GMT+5:30 pujitrivedi29@gmail.com
                                                                                                                                                                                                                                                                                                                                                                                                                                                                                                                                                                                                        20 Female
                                                                                                                                                                                                                                                                                                                                                                                                                                                                                                                                                                                                                                                                                                                                                                                                                                                                                   5 (Good) 5 (Good) 4 (Average 5 (Good) 5 (Good) 4 (Average 5 (Good) 3 (Below A 5 (Good) 5 (Good) 6 (Very Go 5 (Good) 6 (Very Go 5 (Good) 6 (Very Go 5 (Good) 5 (Good) 5 (Good) 5 (Good) 5 (Good) 5 (Good) 6 (Good) 6 (Good) 6 (Good) 6 (Good) 6 (Good) 6 (Good) 7 (Good) 
                                                                                                                                                                                                                                                                                                                                                                                                                                                                                                                                                                                                                                                                                                          10 TY
                                                                                                                                                                                                                                                                                                                                                                                                                                                                                                                                                                                                                                                                                                                                                                            BAF
  2022/03/03 7:55:39 PM GMT+5:30 mengle766@gmail.com
                                                                                                                                                                                                                                                                                                                                                                                                                                                                                                                                                                                                        20 Female
                                                                                                                                                                                                                                                                                                                                                                                                                                                                                                                                                                                                                                                                                                                                                                                                                                                                                   6 (Very Go 5 (Good) 5 (Good) 6 (Very Go 6 (V
                                                                                                                                                                                                                                                                                                                                                    Yes
                                                                                                                                                                                                                                                                                                                                                                                                                        Isha Mengle
                                                                                                                                                                                                                                                                                                                                                                                                                                                                                                                                                                                                     19 Female
                                                                                                                                                                                                                                                                                                                                                                                                                                                                                                                                                                                                                                                                                                          54 FY
  2022/03/03 8:18:45 PM GMT+5:30 nandaikhatate27@gmail.com
                                                                                                                                                                                                                                                                                                                                                                                                                        NANDAI SUDESH KHATATE.
                                                                                                                                                                                                                                                                                                                                                                                                                                                                                                                                                                                                                                                                                                                                                                               BMS
                                                                                                                                                                                                                                                                                                                                                                                                                                                                                                                                                                                                                                                                                                                                                                                                                                                                                   6 (Very Go 5 (Good) 6 (Very Go 6 (Very Go 6 (Very Go 5 (Good) 5 (Good) 5 (Good) 6 (Very Go 6 (Very Go 5 (Good) 5 (Good) 6 (Very Go 5 (Good) 6 (Very Go 6 (
                                                                                                                                                                                                                                                                                                                                                                                                                                                                                                                                                                                                                                                                                                             8 TY
                                                                                                                                                                                                                                                                                                                                                                                                                                                                                                                                                                                                                                                                                                                                                                               BAF
  2022/03/03 8:56:55 PM GMT+5:30 dhanshreem28@gmail.com
                                                                                                                                                                                                                                                                                                                                                                                                                                                                                                                                                                                                      19 Female
                                                                                                                                                                                                                                                                                                                                                                                                                                                                                                                                                                                                                                                                                                                                                                                                                                                                                   7 (Excellen 6 (Very Go 7 (Excellen 5 (Good) 5 (Good) 4 (Average 6 (Very Go 7 (Excellen 5 (Good) 5 (Good) 6 (Very Go 7 (Excellen 7 (Excelle
                                                                                                                                                                                                                                                                                                                                                                                                                          Dhanshree Maske
                                                                                                                                                                                                                                                                                                                                                                                                                                                                                                                                                                                                                                                                                                          42 TY
                                                                                                                                                                                                                                                                                                                                                                                                                                                                                                                                                                                                                                                                                                                                                                            BAF
                                                                                                                                                                                                                                                                                                                                                                                                                                                                                                                                                                                                                                                                                                                                                                                                                                                                                   7 (Excellen 6 (Very Go 7 (Excellen 7 (Excellen 6 (Very Go 7 (Excellen 6 (Very Go 7 (Excellen 6 (Very Go 7 (Excellen 9 (Very Go 9 
  2022/03/03 10:06:43 PM GMT+5:30 pallavihitare9084@gmail.com
                                                                                                                                                                                                                                                                                                                                                                                                                        Pallavi Dattatray Hitare
                                                                                                                                                                                                                                                                                                                                                                                                                                                                                                                                                                                                      21 Female
                                                                                                                                                                                                                                                                                                                                                                                                                                                                                                                                                                                                                                                                                                          64 FY
                                                                                                                                                                                                                                                                                                                                                                                                                                                                                                                                                                                                                                                                                                                                                                            BMS
  2022/03/03 10:31:17 PM GMT+5:30 darshanthakkar207@gmail.com
                                                                                                                                                                                                                                                                                                                                                                                                                          Darshan Mahesh Thakka
                                                                                                                                                                                                                                                                                                                                                                                                                                                                                                                                                                                                      17 Male
                                                                                                                                                                                                                                                                                                                                                                                                                                                                                                                                                                                                                                                                                                                                                                                                                                                                                   5 (Good) 5 (Good) 6 (Very Go 5 (Good) 6 (Very Go 6 
  2022/03/03 11:04:54 PM GMT+5:30 aaditeyatere@gmail.com
                                                                                                                                                                                                                                                                                                                                                    Yes
                                                                                                                                                                                                                                                                                                                                                                                                                                                                                                                                                                                                        18 Male
                                                                                                                                                                                                                                                                                                                                                                                                                                                                                                                                                                                                                                                                                                          65 FY
                                                                                                                                                                                                                                                                                                                                                                                                                                                                                                                                                                                                                                                                                                                                                                            BMS
                                                                                                                                                                                                                                                                                                                                                                                                                          Aaditeya
                                                                                                                                                                                                                                                                                                                                                                                                                                                                                                                                                                                                                                                                                                                                                                                                                                                                                   5 (Good) 5 (Good) 4 (Average 5 (Good) 5 (Good) 5 (Good) 5 (Good) 3 (Below A 5 (Good) 2 (Poor) 4 (Average 5 (Good) 4 (Average 5 (Good) 4 (Average 5 (Good) 4 (Average 5 (Good) 5 (Good) 5 (Good) 3 (Below A 5 (Good) 2 (Poor) 4 (Average 5 (Good) 4 (Average 5 (Good) 4 (Average 5 (Good) 6 (Good) 6 (Good) 6 (Good) 6 (Good) 7 (Good) 7
                                                                                                                                                                                                                                                                                                                                                                                                                                                                                                                                                                                                                                                                                                             4 FY
                                                                                                                                                                                                                                                                                                                                                                                                                                                                                                                                                                                                                                                                                                                                                                               BMS
    2022/03/04 6:35:28 AM GMT+5:30 dakshitabagde1507@gmail.com
                                                                                                                                                                                                                                                                                                                                                                                                                          Dakshita vijay bagde
                                                                                                                                                                                                                                                                                                                                                                                                                                                                                                                                                                                                        18 Female
                                                                                                                                                                                                                                                                                                                                                                                                                                                                                                                                                                                                                                                                                                                                                                                                                                                                                   6 (Very Go 6 (Very Go 7 (Excellen 5 (Good) 6 (Very Go 3 (Below A 7 (Excellen 7 (Excellen 6 (Very Go 7 (Excellen 7 
                                                                                                                                                                                                                                                                                                                                                                                                                                                                                                                                                                                                     20 Female
                                                                                                                                                                                                                                                                                                                                                                                                                                                                                                                                                                                                                                                                                                          92 TY
                                                                                                                                                                                                                                                                                                                                                                                                                                                                                                                                                                                                                                                                                                                                                                                                                                                                                   6 (Very Go 6 (Very Go 6 (Very Go 6 (Very Go 3 (Below A 2 (Poor) 1 (Very Po 3 (Below A 1 (Very Po 4 (Average 3 (Below A 2 (Poor) 5 (Good) 5 (Good) 3 (Below A Indifferent Faculty, Pr Toilets cleanliness, canteen food, Attitude of the staff
  2022/03/04 7:58:29 AM GMT+5:30 vermapratiksha97@gmail.com
                                                                                                                                                                                                                                                                                                                                                                                                                                                                                                                                                                                                                                                                                                                                                                            BA
                                                                                                                                                                                                                                                                                                                                                                                                                          Pratiksha Verma
                                                                                                                                                                                                                                                                                                                                                                                                                                                                                                                                                                                                                                                                                                          51 TY
                                                                                                                                                                                                                                                                                                                                                                                                                                                                                                                                                                                                                                                                                                                                                                            BA
  2022/03/04 7:59:51 AM GMT+5:30 asawalesakshij@gmail.com
                                                                                                                                                                                                                                                                                                                                                                                                                          Sakshi Jeevan Asawale
                                                                                                                                                                                                                                                                                                                                                                                                                                                                                                                                                                                                      20 Female
                                                                                                                                                                                                                                                                                                                                                                                                                                                                                                                                                                                                                                                                                                                                                                                                                                                                                     7 (Excellen 6 (Very Go 5 (Good) 4 (Average 4 (Average 5 (Good) 6 (Very Go 6 (
                                                                                                                                                                                                                                                                                                                                                                                                                          Saloni Nandkumar Patkai
                                                                                                                                                                                                                                                                                                                                                                                                                                                                                                                                                                                                                                                                                                          81 TY
                                                                                                                                                                                                                                                                                                                                                                                                                                                                                                                                                                                                                                                                                                                                                                            BA
  2022/03/04 8:01:18 AM GMT+5:30 salonipatkar153@gmail.com
                                                                                                                                                                                                                                                                                                                                                                                                                                                                                                                                                                                                      20 Female
                                                                                                                                                                                                                                                                                                                                                                                                                                                                                                                                                                                                                                                                                                                                                                                                                                                                                   6 (Very Go 6 (Very Go 5 (Good) 6 (Very Go 6 
                                                                                                                                                                                                                                                                                                                                                                                                                                                                                                                                                                                                                                                                                                          56 TY
    2022/03/04 8:03:27 AM GMT+5:30 laxuchoudhary20@gmail.com
                                                                                                                                                                                                                                                                                                                                                                                                                                                                                                                                                                                                                                                                                                                                                                            BA
                                                                                                                                                                                                                                                                                                                                                                                                                                                                                                                                                                                                                                                                                                                                                                                                                                                                                   7 (Excellen 7 (Excellen 7 (Excellen 7 (Excellen 6 (Very Go 7 (Excellen 7 (Excellen
                                                                                                                                                                                                                                                                                                                                                                                                                          Laxmi choudhary
                                                                                                                                                                                                                                                                                                                                                                                                                                                                                                                                                                                                        20 Female
                                                                                                                                                                                                                                                                                                                                                                                                                                                                                                                                                                                                                                                                                                          85 TY
    2022/03/04 8:11:42 AM GMT+5:30 salveayush7@gmail.com
                                                                                                                                                                                                                                                                                                                                                                                                                                                                                                                                                                                                      21 Male
                                                                                                                                                                                                                                                                                                                                                                                                                                                                                                                                                                                                                                                                                                                                                                            BA
                                                                                                                                                                                                                                                                                                                                                                                                                                                                                                                                                                                                                                                                                                                                                                                                                                                                                   7 (Excellen 7 (Exc
                                                                                                                                                                                                                                                                                                                                                                                                                        Ayush Anand Salve.
    2022/03/04 8:12:04 AM GMT+5:30 karushsonali@gmail.com
                                                                                                                                                                                                                                                                                                                                                                                                                                                                                                                                                                                                      20 Female
                                                                                                                                                                                                                                                                                                                                                                                                                                                                                                                                                                                                                                                                                                          74 TY
                                                                                                                                                                                                                                                                                                                                                                                                                                                                                                                                                                                                                                                                                                                                                                            BA
                                                                                                                                                                                                                                                                                                                                                                                                                                                                                                                                                                                                                                                                                                                                                                                                                                                                                   6 (Very Go 6 (Very Go 5 (Good) 6 (Very Go 5 (Good) 5 (Good) 7 (Excellen 6 (Very Go 7 (Excellen 5 (Good) 5 (Good) 6 (Very Go 6 (Very Go 6 (Very Go 5 (Good) 7 (Excellen 5 (Good) 6 (Very Go 9 Proudly an Teachers)
                                                                                                                                                                                                                                                                                                                                                                                                                          Sonali Karush
                                                                                                                                                                                                                                                                                                                                                                                                                        Arya Raut
                                                                                                                                                                                                                                                                                                                                                                                                                                                                                                                                                                                                        20 Male
                                                                                                                                                                                                                                                                                                                                                                                                                                                                                                                                                                                                                                                                                                          83 TY
                                                                                                                                                                                                                                                                                                                                                                                                                                                                                                                                                                                                                                                                                                                                                                            BA
    2022/03/04 8:29:44 AM GMT+5:30 aary.raut@gmail.com
                                                                                                                                                                                                                                                                                                                                                                                                                                                                                                                                                                                                                                                                                                                                                                                                                                                                                   4 (Average 5 (Good) 2 (Poor) 5 (Good) 4 (Average 5 (Good) 2 (Poor) 2 (Poor) 3 (Below A 4 (Average 2 (Poor) 6 (Very Go 6 (Very Go 5 (Good) 3 (Below A 5 (Good) 5 (Good) 5 (Good) Indifferent
    2022/03/04 9:11:31 AM GMT+5:30 gaikwadjanhavi2025@gmail.com
                                                                                                                                                                                                                                                                                                                                                 Yes
                                                                                                                                                                                                                                                                                                                                                                                                                          Janhavi Gaikwad
                                                                                                                                                                                                                                                                                                                                                                                                                                                                                                                                                                                                      21 Female
                                                                                                                                                                                                                                                                                                                                                                                                                                                                                                                                                                                                                                                                                                          61 TY
                                                                                                                                                                                                                                                                                                                                                                                                                                                                                                                                                                                                                                                                                                                                                                            BA
                                                                                                                                                                                                                                                                                                                                                                                                                                                                                                                                                                                                                                                                                                                                                                                                                                                                                     7 (Excellen 7 (Excellen 7 (Excellen 4 (Average 4 (Avera
    2022/03/04 9:35:22 AM GMT+5:30 vaidehiparkar01@gmail.com
                                                                                                                                                                                                                                                                                                                                                                                                                                                                                                                                                                                                                                                                                                          79 TY
                                                                                                                                                                                                                                                                                                                                                                                                                                                                                                                                                                                                                                                                                                                                                                            BA
                                                                                                                                                                                                                                                                                                                                                                                                                                                                                                                                                                                                                                                                                                                                                                                                                                                                                     7 (Excellen 7 (Exc
                                                                                                                                                                                                                                                                                                                                                                                                                          Ms. Vaidehi Tushar Parkar
                                                                                                                                                                                                                                                                                                                                                                                                                                                                                                                                                                                                      20 Female
                                                                                                                                                                                                                                                                                                                                                                                                                                                                                                                                                                                                                                                                                                          63 FY
  2022/03/04 10:13:01 AM GMT+5:30 vanam2806@gmail.com
                                                                                                                                                                                                                                                                                                                                                                                                                          VED DHARMESH ANAM
                                                                                                                                                                                                                                                                                                                                                                                                                                                                                                                                                                                                        18 Male
                                                                                                                                                                                                                                                                                                                                                                                                                                                                                                                                                                                                                                                                                                                                                                               BAF
                                                                                                                                                                                                                                                                                                                                                                                                                                                                                                                                                                                                                                                                                                                                                                                                                                                                                   7 (Excellen 7 (Exc
                                                                                                                                                                                                                                                                                                                                                                                                                                                                                                                                                                                                                                                                                                          33 FY
                                                                                                                                                                                                                                                                                                                                                                                                                                                                                                                                                                                                                                                                                                                                                                            BAF
  2022/03/04 10:15:26 AM GMT+5:30 sakshishirsekar03@gmail.com
                                                                                                                                                                                                                                                                                                                                                                                                                          Sakshi Gurunath Shirsekar
                                                                                                                                                                                                                                                                                                                                                                                                                                                                                                                                                                                                        18 Female
                                                                                                                                                                                                                                                                                                                                                                                                                                                                                                                                                                                                                                                                                                                                                                                                                                                                                   6 (Very Go 
                                                                                                                                                                                                                                                                                                                                                                                                                                                                                                                                                                                                                                                                                                          60 FY
                                                                                                                                                                                                                                                                                                                                                                                                                                                                                                                                                                                                                                                                                                                                                                            BAF
  2022/03/04 10:15:34 AM GMT+5:30 shindeadu18@gmail.com
                                                                                                                                                                                                                                                                                                                                                                                                                                                                                                                                                                                                        18 Male
                                                                                                                                                                                                                                                                                                                                                                                                                                                                                                                                                                                                                                                                                                                                                                                                                                                                                   6 (Very Go 7 (Good) 5 (Good) 6 (Very Go 6 (Very Go 6 (Very Go 7 (Good) 5 (Good) 6 (Very Go 7 (Good) 5 (Good) 6 (Very Go 8 (Very Go 8 (Very Go 9 (Very Go 
                                                                                                                                                                                                                                                                                                                                                                                                                          Shinde Advait Shailesh
                                                                                                                                                                                                                                                                                                                                                                                                                                                                                                                                                                                                                                                                                                             2 FY
                                                                                                                                                                                                                                                                                                                                                                                                                                                                                                                                                                                                                                                                                                                                                                            BAF
                                                                                                                                                                                                                                                                                                                                                                                                                                                                                                                                                                                                                                                                                                                                                                                                                                                                                   7 (Excellen 4 (Average 7 (Excellen 7 (Excellen 6 (Very Go 1 (Very Po 7 (Excellen 6 (Very Go 7 (Excellen 7 (
  2022/03/04 10:15:42 AM GMT+5:30 yogitaakhade01@gmail.com
                                                                                                                                                                                                                                                                                                                                                                                                                                                                                                                                                                                                        18 Female
    2022/03/04 10:16:37 AM GMT+5:30 himanshupawar101@gmail.com
                                                                                                                                                                                                                                                                                                                                                                                                                          PAWAR HIMANSHU NAREN
                                                                                                                                                                                                                                                                                                                                                                                                                                                                                                                                                                                                     19 Male
                                                                                                                                                                                                                                                                                                                                                                                                                                                                                                                                                                                                                                                                                                          11 FY
                                                                                                                                                                                                                                                                                                                                                                                                                                                                                                                                                                                                                                                                                                                                                                               BAF
                                                                                                                                                                                                                                                                                                                                                                                                                                                                                                                                                                                                                                                                                                                                                                                                                                                                                   3 (Below A 3 (Below A 1 (Very Po 3 (Below A 
  2022/03/04 10:16:42 AM GMT+5:30 ssiddhi2308@gmail.com
                                                                                                                                                                                                                                                                                                                                                                                                                          Siddhi jijabhau shinde
                                                                                                                                                                                                                                                                                                                                                                                                                                                                                                                                                                                                      18 Female
                                                                                                                                                                                                                                                                                                                                                                                                                                                                                                                                                                                                                                                                                                          31 FY
                                                                                                                                                                                                                                                                                                                                                                                                                                                                                                                                                                                                                                                                                                                                                                               BAF
                                                                                                                                                                                                                                                                                                                                                                                                                                                                                                                                                                                                                                                                                                                                                                                                                                                                                   5 (Good) 6 (Very Go 5 (Good) 6 (Very Go 6 (V
                                                                                                                                                                                                                                                                                                                                                                                                                                                                                                                                                                                                                                                                                                          27 FY
                                                                                                                                                                                                                                                                                                                                                                                                                                                                                                                                                                                                                                                                                                                                                                            BAF
  2022/03/04 10:17:25 AM GMT+5:30 shivanishela212@gmail.com
                                                                                                                                                                                                                                                                                                                                                                                                                          Shivani hemant shelar
                                                                                                                                                                                                                                                                                                                                                                                                                                                                                                                                                                                                        19 Female
                                                                                                                                                                                                                                                                                                                                                                                                                                                                                                                                                                                                                                                                                                                                                                                                                                                                                   5 (Good) 5 (Good) 5 (Good) 5 (Good) 4 (Average 4 (Average 5 (Good) 6 (Very Go 4 (Average 5 (Good) 6 (Very Go 6 (Average 4 (Average 4 (Average 5 (Good) and 1.good teal Nothing))
                                                                                                                                                                                                                                                                                                                                                                                                                                                                                                                                                                                                                                                                                                          26 FY
                                                                                                                                                                                                                                                                                                                                                                                                                                                                                                                                                                                                                                                                                                                                                                            BAF
  2022/03/04 10:17:37 AM GMT+5:30 snausheen256@gmail.com
                                                                                                                                                                                                                                                                                                                                                                                                                          Naushin Iqbal shaikh
                                                                                                                                                                                                                                                                                                                                                                                                                                                                                                                                                                                                      18 Female
                                                                                                                                                                                                                                                                                                                                                                                                                                                                                                                                                                                                                                                                                                                                                                                                                                                                                   5 (Good) 6 (Very Go 7 (Excellen 5 (Good) 4 (Average 5 (Good) 7 (Excellen Proudly an Campus Tea Nothing
                                                                                                                                                                                                                                                                                                                                                                                                                                                                                                                                                                                                                                                                                                          21 FY
                                                                                                                                                                                                                                                                                                                                                                                                                                                                                                                                                                                                                                                                                                                                                                            BAF
                                                                                                                                                                                                                                                                                                                                                                                                                                                                                                                                                                                                        18 Male
  2022/03/04 10:17:53 AM GMT+5:30 jeelsaparia9@gmail.com
                                                                                                                                                                                                                                                                                                                                                    Yes
                                                                                                                                                                                                                                                                                                                                                                                                                          Saparia Jeel Bharat
                                                                                                                                                                                                                                                                                                                                                                                                                                                                                                                                                                                                                                                                                                                                                                                                                                                                                   5 (Good) 5 (Good) 7 (Excellen 6 (Very Go 6 (Very Go 6 (Very Go 7 (Excellen 7 (
                                                                                                                                                                                                                                                                                                                                                                                                                                                                                                                                                                                                                                                                                                          16 FY
                                                                                                                                                                                                                                                                                                                                                                                                                                                                                                                                                                                                                                                                                                                                                                               BAF
                                                                                                                                                                                                                                                                                                                                                                                                                                                                                                                                                                                                                                                                                                                                                                                                                                                                                   5 (Good) 5 (Good) 5 (Good) 6 (Very Go 6 (Very Go 5 (Good) 7 (Excellen 6 (Very Go 5 (Good) 4 (Average 7 (Excellen 6 (Very Go 6 (Very 
    2022/03/04 10:18:14 AM GMT+5:30 krp72825@gmail.com
                                                                                                                                                                                                                                                                                                                                                                                                                                                                                                                                                                                                        18 Male
                                                                                                                                                                                                                                                                                                                                                                                                                          Purohit Krishna Rakesh
                                                                                                                                                                                                                                                                                                                                                                                                                                                                                                                                                                                                                                                                                                          48 FY
                                                                                                                                                                                                                                                                                                                                                                                                                                                                                                                                                                                                                                                                                                                                                                                                                                                                                     7 (Excellen 7 (Excellen 6 (Very Go 7 (Excellen 6 (Very Go 7 (Excellen 7 (Excellen 6 (Very Go 7 (Excellen 6 (Very Go 7 (Excellen 7 (
    2022/03/04 10:18:34 AM GMT+5:30 menongauri0@gmail.com
                                                                                                                                                                                                                                                                                                                                                    Yes
                                                                                                                                                                                                                                                                                                                                                                                                                                                                                                                                                                                                        18 Female
                                                                                                                                                                                                                                                                                                                                                                                                                                                                                                                                                                                                                                                                                                                                                                               BAF
                                                                                                                                                                                                                                                                                                                                                                                                                          Gauri Menon
                                                                                                                                                                                                                                                                                                                                                                                                                                                                                                                                                                                                                                                                                                          45 FY
                                                                                                                                                                                                                                                                                                                                                                                                                                                                                                                                                                                                                                                                                                                                                                            BAF
  2022/03/04 10:18:36 AM GMT+5:30 pratuwaghmode3012@gmail.com Yes
                                                                                                                                                                                                                                                                                                                                                                                                                          Waghmode Pratiksha Jalinda
                                                                                                                                                                                                                                                                                                                                                                                                                                                                                                                                                                                                        19 Female
                                                                                                                                                                                                                                                                                                                                                                                                                                                                                                                                                                                                                                                                                                                                                                                                                                                                                   6 (Very Go 7 (Excellen 7 (E
  2022/03/04 10:18:39 AM GMT+5:30 divyapawar02959@gmail.com
                                                                                                                                                                                                                                                                                                                                                                                                                                                                                                                                                                                                                                                                                                          10 FY
                                                                                                                                                                                                                                                                                                                                                                                                                                                                                                                                                                                                                                                                                                                                                                            BAF
                                                                                                                                                                                                                                                                                                                                                                                                                                                                                                                                                                                                                                                                                                                                                                                                                                                                                   4 (Average 4 (Average 5 (Good) 5 (Good)
                                                                                                                                                                                                                                                                                                                                                                                                                          Divya Vikas Pawar
                                                                                                                                                                                                                                                                                                                                                                                                                                                                                                                                                                                                        18 Female
                                                                                                                                                                                                                                                                                                                                                                                                                                                                                                                                                                                                                                                                                                          20 FY
  2022/03/04 10:19:01 AM GMT+5:30 shreyasagvekar08@gmail.com
                                                                                                                                                                                                                                                                                                                                                                                                                          Sagvekar Shreya Gajanan
                                                                                                                                                                                                                                                                                                                                                                                                                                                                                                                                                                                                      18 Female
                                                                                                                                                                                                                                                                                                                                                                                                                                                                                                                                                                                                                                                                                                                                                                            BAF
                                                                                                                                                                                                                                                                                                                                                                                                                                                                                                                                                                                                                                                                                                                                                                                                                                                                                   7 (Excellen 7 (Excellen 6 (Very Go 7 (Excellen 5 (Good) 4 (Average 4 (Average 4 (Average 3 (Below A 5 (Good) 6 (Very Go 6 (Very Go 6 (Very Go 6 (Very Go 7 (Excellen 5 (Good) 7 (Excellen Proudly an The college Nothing, the college is good in almost all terms.
                                                                                                                                                                                                                                                                                                                                                                                                                                                                                                                                                                                                                                                                                                          42 FY
                                                                                                                                                                                                                                                                                                                                                                                                                                                                                                                                                                                                                                                                                                                                                                               BAF
                                                                                                                                                                                                                                                                                                                                                                                                                                                                                                                                                                                                                                                                                                                                                                                                                                                                                   6 (Very Go 6 (Very Go 7 (Excellen 7 (Excel
    2022/03/04 10:19:10 AM GMT+5:30 amoltukrul13@gmail.com
                                                                                                                                                                                                                                                                                                                                                                                                                          Madhukar Amol Tukrul
                                                                                                                                                                                                                                                                                                                                                                                                                                                                                                                                                                                                        19 Male
                                                                                                                                                                                                                                                                                                                                                                                                                                                                                                                                                                                                                                                                                                          49 FY
                                                                                                                                                                                                                                                                                                                                                                                                                                                                                                                                                                                                                                                                                                                                                                               BAF
                                                                                                                                                                                                                                                                                                                                                                                                                                                                                                                                                                                                      18 Male
  2022/03/04 10:19:52 AM GMT+5:30 mhatreavdhut7@gmail.com
                                                                                                                                                                                                                                                                                                                                                                                                                          Mhatre Avdhut Jitendra
                                                                                                                                                                                                                                                                                                                                                                                                                                                                                                                                                                                                                                                                                                                                                                                                                                                                                   7 (Excellen 7 (Excellen 6 (Very Go 7 (Excellen 7 (Exce
                                                                                                                                                                                                                                                                                                                                                                                                                                                                                                                                                                                                                                                                                                          41 FY
                                                                                                                                                                                                                                                                                                                                                                                                                                                                                                                                                                                                        18 Male
                                                                                                                                                                                                                                                                                                                                                                                                                                                                                                                                                                                                                                                                                                                                                                            BAF
  2022/03/04 10:20:37 AM GMT+5:30 khobragadetejas8@gmail.com
                                                                                                                                                                                                                                                                                                                                                                                                                          Tejas khobragade
                                                                                                                                                                                                                                                                                                                                                                                                                                                                                                                                                                                                                                                                                                                                                                                                                                                                                   7 (Excellen 6 (Very Go 7 (Excellen 4 (Average 4 (Average 5 (Good) 6 (Very Go 6 (Very Go 6 (Very Go 5 (Good) 7 (Excellen 7 (Excellen 7 (Excellen 7 (Excellen 5 (Good) 6 (Very Go 
                                                                                                                                                                                                                                                                                                                                                                                                                                                                                                                                                                                                                                                                                                          60 FY
                                                                                                                                                                                                                                                                                                                                                                                                                                                                                                                                                                                                                                                                                                                                                                            BAF
  2022/03/04 10:21:45 AM GMT+5:30 malavikapai11@gmail.com
                                                                                                                                                                                                                                                                                                                                                    Yes
                                                                                                                                                                                                                                                                                                                                                                                                                          Malavika Suhas Pa
                                                                                                                                                                                                                                                                                                                                                                                                                                                                                                                                                                                                        19 Female
                                                                                                                                                                                                                                                                                                                                                                                                                                                                                                                                                                                                                                                                                                                                                                                                                                                                                   6 (Very Go 6 (Very Go 4 (Average 5 (Good) 6 (Very Go 7 (Excellen 5 (Good) 3 (Below A 4 (Average 6 (Very Go 7 (Excellen Satisfactor teaching state communication of notices, washroom hygiene
                                                                                                                                                                                                                                                                                                                                                                                                                                                                                                                                                                                                                                                                                                          61 FY
                                                                                                                                                                                                                                                                                                                                                                                                                                                                                                                                                                                                                                                                                                                                                                               BAF
    2022/03/04 10:25:37 AM GMT+5:30 hmehta1312@gmail.com
                                                                                                                                                                                                                                                                                                                                                    No
                                                                                                                                                                                                                                                                                                                                                                                                                          Heena Mehta
                                                                                                                                                                                                                                                                                                                                                                                                                                                                                                                                                                                                        18 Female
                                                                                                                                                                                                                                                                                                                                                                                                                                                                                                                                                                                                                                                                                                                                                                                                                                                                                     7 (Excellen 7 (Excellen 6 (Very Go 7 (Excelle
                                                                                                                                                                                                                                                                                                                                                                                                                                                                                                                                                                                                                                                                                                          36 FY
                                                                                                                                                                                                                                                                                                                                                                                                                                                                                                                                                                                                                                                                                                                                                                               BAF
  2022/03/04 10:26:24 AM GMT+5:30 vaidehitalkar@gmail.com
                                                                                                                                                                                                                                                                                                                                                                                                                             Talkar Vaidehi Hirod
                                                                                                                                                                                                                                                                                                                                                                                                                                                                                                                                                                                                        18 Female
                                                                                                                                                                                                                                                                                                                                                                                                                                                                                                                                                                                                                                                                                                                                                                                                                                                                                   6 (Very Go 6 (Very Go 6 (Very Go 7 (Excellen 7 (Excellen 7 (Excellen 6 (Very Go 6 (Very Go 6 (Very Go 6 (Very Go 5 (Good) 5 (Good) 5 (Good) 5 (Good) 5 (Good) 7 (Excellen 6 (Very Go 6 (Very Go 7 (Excellen 7 (Exc
                                                                                                                                                                                                                                                                                                                                                                                                                                                                                                                                                                                                                                                                                                          22 FY
                                                                                                                                                                                                                                                                                                                                                    Yes
                                                                                                                                                                                                                                                                                                                                                                                                                                                                                                                                                                                                                                                                                                                                                                            BAF
                                                                                                                                                                                                                                                                                                                                                                                                                                                                                                                                                                                                                                                                                                                                                                                                                                                                                   6 (Very Go 6 (Very Go 5 (Good) 5 (Good) 4 (Average 5 (Good) 5 (Good) 4 (Average 5 (Good) 7 (Excellen 5 (Good) 6 (Very Go Proudly an Events, Pr Cleanness
  2022/03/04 10:26:42 AM GMT+5:30 nikhilsarawade697@gmail.com
                                                                                                                                                                                                                                                                                                                                                                                                                          Saravade Nikhil Balu
                                                                                                                                                                                                                                                                                                                                                                                                                                                                                                                                                                                                      18 Male
                                                                                                                                                                                                                                                                                                                                                                                                                                                                                                                                                                                                                                                                                                          45 FY
                                                                                                                                                                                                                                                                                                                                                                                                                                                                                                                                                                                                                                                                                                                                                                            BAF
  2022/03/04 10:26:43 AM GMT+5:30 lokarejanhvi123@gmail.com
                                                                                                                                                                                                                                                                                                                                                                                                                                                                                                                                                                                                      18 Female
                                                                                                                                                                                                                                                                                                                                                                                                                                                                                                                                                                                                                                                                                                                                                                                                                                                                                   5 (Good) 5 (Good) 5 (Good) 5 (Good) 4 (Average 4 (Average 4 (Average 5 (Good) 5 (Good) 6 (Very Go 7 (Excellen 6 (Very Go 5 (Good) 6 (Very Go 7 (Excellen Proudly an The ment of More extracurricular activities and volunteering for it
                                                                                                                                                                                                                                                                                                                                                                                                                          Janhvi Ramesh Lokare
                                                                                                                                                                                                                                                                                                                                                                                                                                                                                                                                                                                                                                                                                                          57 FY
                                                                                                                                                                                                                                                                                                                                                                                                                                                                                                                                                                                                                                                                                                                                                                            BAF
  2022/03/04 10:29:16 AM GMT+5:30 smitvaghamshi742@gmail.com
                                                                                                                                                                                                                                                                                                                                                                                                                          Smit Vaghamshi
                                                                                                                                                                                                                                                                                                                                                                                                                                                                                                                                                                                                        18 Male
                                                                                                                                                                                                                                                                                                                                                                                                                                                                                                                                                                                                                                                                                                                                                                                                                                                                                   2 (Poor) 2 (
                                                                                                                                                                                                                                                                                                                                                                                                                                                                                                                                                                                                                                                                                                                 8 FY
    2022/03/04 10:29:26 AM GMT+5:30 yashbpatilyp7654@gmail.com
                                                                                                                                                                                                                                                                                                                                                                                                                          PATIL YASH BHARAT
                                                                                                                                                                                                                                                                                                                                                                                                                                                                                                                                                                                                        18 Male
                                                                                                                                                                                                                                                                                                                                                                                                                                                                                                                                                                                                                                                                                                                                                                               BAF
                                                                                                                                                                                                                                                                                                                                                                                                                                                                                                                                                                                                                                                                                                                                                                                                                                                                                   6 (Very Go 7 (Excellen 7 (Exce
                                                                                                                                                                                                                                                                                                                                                                                                                                                                                                                                                                                                                                                                                                          44 FY
                                                                                                                                                                                                                                                                                                                                                                                                                                                                                                                                                                                                      18 Female
                                                                                                                                                                                                                                                                                                                                                                                                                                                                                                                                                                                                                                                                                                                                                                               BAF
    2022/03/04 10:30:12 AM GMT+5:30 vaityvanshika@gmail.com
                                                                                                                                                                                                                                                                                                                                                                                                                          VAITY VANSHIKA PRAKASH
                                                                                                                                                                                                                                                                                                                                                                                                                                                                                                                                                                                                                                                                                                                                                                                                                                                                                   6 (Very Go 7 (Excellen 6 (Very Go 5 (Good) 4 (Average 6 (Very Go 6
                                                                                                                                                                                                                                                                                                                                                                                                                                                                                                                                                                                                                                                                                                          23 FY
                                                                                                                                                                                                                                                                                                                                                                                                                                                                                                                                                                                                                                                                                                                                                                            BAF
  2022/03/04 10:30:34 AM GMT+5:30 poornima.satankar09@gmail.com No
                                                                                                                                                                                                                                                                                                                                                                                                                                                                                                                                                                                                        18 Female
                                                                                                                                                                                                                                                                                                                                                                                                                                                                                                                                                                                                                                                                                                                                                                                                                                                                                   2 (Poor) 2 (Poor) 3 (Below A 3 (Below A 2 (Poor) 2 (Poor) 3 (Below A 3 (Below
                                                                                                                                                                                                                                                                                                                                                                                                                          Poornima Satankar
                                                                                                                                                                                                                                                                                                                                                                                                                                                                                                                                                                                                                                                                                                          15 FY
                                                                                                                                                                                                                                                                                                                                                                                                                                                                                                                                                                                                                                                                                                                                                                            BAF
  2022/03/04 10:32:40 AM GMT+5:30 kirtipoojari31@gmail.com
                                                                                                                                                                                                                                                                                                                                                                                                                          POOJARI KIRTI SADANAND
                                                                                                                                                                                                                                                                                                                                                                                                                                                                                                                                                                                                      18 Female
                                                                                                                                                                                                                                                                                                                                                                                                                                                                                                                                                                                                                                                                                                                                                                                                                                                                                   7 (Excellen 7 (Excellen 6 (Very Go 7 (Excellen 7 (Exce
                                                                                                                                                                                                                                                                                                                                                                                                                                                                                                                                                                                                                                                                                                          52 FY
                                                                                                                                                                                                                                                                                                                                                                                                                                                                                                                                                                                                                                                                                                                                                                            BAF
  2022/03/04 10:34:40 AM GMT+5:30 rahulbhandari9967@gmail.com
                                                                                                                                                                                                                                                                                                                                                                                                                          Bhandari Giridhari Rahul
                                                                                                                                                                                                                                                                                                                                                                                                                                                                                                                                                                                                      19 Male
                                                                                                                                                                                                                                                                                                                                                                                                                                                                                                                                                                                                                                                                                                                                                                                                                                                                                   1 (Very Pol 2 (Poor) 1 (Very Pol 2 (Poor) 2 (Poor) 2 (Poor) 2 (Poor) 2 (Poor) 2 (Poor) 1 (Very Pol 2 (Poor) 3 (Poor) 5 (Poor) 5 (Poor) 5 (Poor) 5 (Poor) 5 (Poor) 6 (Poor) 7 (Poor) 7 (Poor) 7 (Poor) 7 (Poor) 8 (Poor) 9 (
    2022/03/04 10:34:59 AM GMT+5:30 srushtipalav303@gmail.com
                                                                                                                                                                                                                                                                                                                                                                                                                          Srushti Palav
                                                                                                                                                                                                                                                                                                                                                                                                                                                                                                                                                                                                        18 Female
                                                                                                                                                                                                                                                                                                                                                                                                                                                                                                                                                                                                                                                                                                               1 FY
                                                                                                                                                                                                                                                                                                                                                                                                                                                                                                                                                                                                                                                                                                                                                                               BAF
                                                                                                                                                                                                                                                                                                                                                                                                                                                                                                                                                                                                                                                                                                                                                                                                                                                                                   5 (Good) 5 (Good) 6 (Very Go 5 (Good) 5 (Good) 5 (Good) 4 (Average 4 (Average 4 (Average 4 (Average 5 (Good) 7 (Excellen 7 (Excellen 6 (Very Go 5 (Good) 6 (Very Go 7 (Excellen Satisfactor Teaching s Canteen, cleanliness in washrooms
                                                                                                                                                                                                                                                                                                                                                                                                                                                                                                                                                                                                                                                                                                          25 FY
    2022/03/04 10:36:18 AM GMT+5:30 prathameshsawardekar694@gmail. (Yes
                                                                                                                                                                                                                                                                                                                                                                                                                          Prathamesh Sawardekar
                                                                                                                                                                                                                                                                                                                                                                                                                                                                                                                                                                                                      18 Male
                                                                                                                                                                                                                                                                                                                                                                                                                                                                                                                                                                                                                                                                                                                                                                               BAF
                                                                                                                                                                                                                                                                                                                                                                                                                                                                                                                                                                                                                                                                                                                                                                                                                                                                                   4 (Average 4 (Average 5 (Good) 5 (Good) 4 (Average 3 (Below A 3 (Below A 3 (Below A 4 (Average 5 (Good) 4 (Average 5 (Good) 5 (Good) 5 (Good) 6 (Very Go Satisfactor Reputated Cleanliness of classrooms
                                                                                                                                                                                                                                                                                                                                                                                                                                                                                                                                                                                                                                                                                                               4 FY
                                                                                                                                                                                                                                                                                                                                                                                                                                                                                                                                                                                                                                                                                                                                                                               BAF
  2022/03/04 10:36:59 AM GMT+5:30 neetapathare2@gmail.com
                                                                                                                                                                                                                                                                                                                                                                                                                          PATHARE PRACHI SITARAM
                                                                                                                                                                                                                                                                                                                                                                                                                                                                                                                                                                                                        18 Female
                                                                                                                                                                                                                                                                                                                                                                                                                                                                                                                                                                                                                                                                                                                                                                                                                                                                                   5 (Good) 5 (Good) 6 (Very Go 7 (Excellen 7 (Excellen 7 (Excellen 6 (Very Go 7 (Excellen 6 (Very Go 4 (Average 4 (Average 7 (Excellen 7 (Excellen 7 (Excellen 6 (Very Go 7 (Excellen 5 (Good) 7 (Excellen Satisfactor Cleanlines: Nothing
                                                                                                                                                                                                                                                                                                                                                                                                                                                                                                                                                                                                                                                                                                          58 FY
                                                                                                                                                                                                                                                                                                                                                                                                                                                                                                                                                                                                                                                                                                                                                                            BAF
  2022/03/04 10:37:25 AM GMT+5:30 shirkarsaaj@gmail.com
                                                                                                                                                                                                                                                                                                                                                                                                                                                                                                                                                                                                        18 Male
                                                                                                                                                                                                                                                                                                                                                                                                                                                                                                                                                                                                                                                                                                                                                                                                                                                                                   5 (Good) 5 (Good) 6 (Very Go 4 (Average 5 (Good) 5 (Good) 4 (Average 4 (Average 6 (Very Go 5 (Good) 6 (Very Go 6 (Very Go
                                                                                                                                                                                                                                                                                                                                                                                                                          Saaj Sunil Shirkar
                                                                                                                                                                                                                                                                                                                                                                                                                                                                                                                                                                                                                                                                                                          29 FY
                                                                                                                                                                                                                                                                                                                                                                                                                                                                                                                                                                                                                                                                                                                                                                            BAF
  2022/03/04 10:37:49 AM GMT+5:30 hiteshkshinde336@gmail.com
                                                                                                                                                                                                                                                                                                                                                                                                                          Hitesh kiran shinde
                                                                                                                                                                                                                                                                                                                                                                                                                                                                                                                                                                                                        18 Male
                                                                                                                                                                                                                                                                                                                                                                                                                                                                                                                                                                                                                                                                                                                                                                                                                                                                                   6 (Very Go 
                                                                                                                                                                                                                                                                                                                                                                                                                                                                                                                                                                                                                                                                                                               2 FY
                                                                                                                                                                                                                                                                                                                                                                                                                                                                                                                                                                                                                                                                                                                                                                               BAF
                                                                                                                                                                                                                                                                                                                                                                                                                                                                                                                                                                                                                                                                                                                                                                                                                                                                                   6 (Very Go 6 (Very Go 4 (Average 5 (Good) 5 (Good) 5 (Good) 4 (Average 3 (Below A 6 (Very Go 7 (Excellen 6 (Very Go 6 (Very Go 6 (Very Go 6 (Very Go 5 (Good) 6 (Very Go 7 (Excellen Satisfactor Library fac Toilets/Washrooms
  2022/03/04 10:39:50 AM GMT+5:30 aryanpardeshi2004@gmail.com
                                                                                                                                                                                                                                                                                                                                                                                                                          Aryan Pardeshi
                                                                                                                                                                                                                                                                                                                                                                                                                                                                                                                                                                                                        18 Male
                                                                                                                                                                                                                                                                                                                                                                                                                                                                                                                                                                                                                                                                                                          17 FY
                                                                                                                                                                                                                                                                                                                                                                                                                                                                                                                                                                                                                                                                                                                                                                            BAF
  2022/03/04 10:40:33 AM GMT+5:30 neharachh244@gmail.com
                                                                                                                                                                                                                                                                                                                                                                                                                          JAINAM RACHH
                                                                                                                                                                                                                                                                                                                                                                                                                                                                                                                                                                                                        18 Male
                                                                                                                                                                                                                                                                                                                                                                                                                                                                                                                                                                                                                                                                                                                                                                                                                                                                                   6 (Very Go 5 (Good) 7 (Excellen 7 (Excellen 7 (Excellen 7 (Excellen 7 (Excellen 7 (Excellen 6 (Very Go 7 (Excellen 6 (Very Go 6 (Ver
                                                                                                                                                                                                                                                                                                                                                                                                                                                                                                                                                                                                        18 Male
                                                                                                                                                                                                                                                                                                                                                                                                                                                                                                                                                                                                                                                                                                          18 FY
                                                                                                                                                                                                                                                                                                                                                                                                                                                                                                                                                                                                                                                                                                                                                                            BAF
  2022/03/04 10:41:01 AM GMT+5:30 nr223759@gmail.com
                                                                                                                                                                                                                                                                                                                                                                                                                          Rathod Nitin Mangu
                                                                                                                                                                                                                                                                                                                                                                                                                                                                                                                                                                                                                                                                                                                                                                                                                                                                                   4 (Average 4 (Average 6 (Very Go 5 (Good) 4 (Average 5 (Good) 5 (G
  2022/03/04 10:45:17 AM GMT+5:30 siddhipawar1612@gmail.com
                                                                                                                                                                                                                                                                                                                                                                                                                          Siddhi Sudhakar Pawai
                                                                                                                                                                                                                                                                                                                                                                                                                                                                                                                                                                                                        18 Female
                                                                                                                                                                                                                                                                                                                                                                                                                                                                                                                                                                                                                                                                                                          13 FY
                                                                                                                                                                                                                                                                                                                                                                                                                                                                                                                                                                                                                                                                                                                                                                               BAF
                                                                                                                                                                                                                                                                                                                                                                                                                                                                                                                                                                                                                                                                                                                                                                                                                                                                                   7 (Excellen 6 (Very Go 7 (Excellen 7 (Excellen 9 (Excellen 9 (Average 5 (Good) 6 (Very Go 6 (Very Go 6 (Very Go 7 (Excellen 9 (Very Go 7 (Excellen 9 (Very Go 6 (Very Go 6 (Very Go 7 (Excellen 9 (Very Go 9 (Ver
                                                                                                                                                                                                                                                                                                                                                                                                                                                                                                                                                                                                                                                                                                          54 TY
    2022/03/04 10:53:06 AM GMT+5:30 vdbhanushali1408@gmail.com
                                                                                                                                                                                                                                                                                                                                                                                                                          Vidhi Bhanushali
                                                                                                                                                                                                                                                                                                                                                                                                                                                                                                                                                                                                        20 Female
                                                                                                                                                                                                                                                                                                                                                                                                                                                                                                                                                                                                                                                                                                                                                                            BA
                                                                                                                                                                                                                                                                                                                                                                                                                                                                                                                                                                                                                                                                                                                                                                                                                                                                                     7 (Excellen 7 (Excellen 6 (Very Go 7 (Excellen 
                                                                                                                                                                                                                                                                                                                                                                                                                                                                                                                                                                                                                                                                                                          38 FY
                                                                                                                                                                                                                                                                                                                                                                                                                                                                                                                                                                                                                                                                                                                                                                               BAF
    2022/03/04 10:53:24 AM GMT+5:30 hhaarrssh2003@gmail.com
                                                                                                                                                                                                                                                                                                                                                                                                                          Harsh Thakkar
                                                                                                                                                                                                                                                                                                                                                                                                                                                                                                                                                                                                        18 Male
                                                                                                                                                                                                                                                                                                                                                                                                                                                                                                                                                                                                                                                                                                                                                                                                                                                                                   7 (Excellen 7 (Exc
                                                                                                                                                                                                                                                                                                                                                                                                                                                                                                                                                                                                                                                                                                          18 FY
                                                                                                                                                                                                                                                                                                                                                                                                                                                                                                                                                                                                                                                                                                                                                                            BAF
                                                                                                                                                                                                                                                                                                                                                                                                                                                                                                                                                                                                                                                                                                                                                                                                                                                                                   6 (Very Go 5 (Good) 6 (Very Go 5 (Good) 4 (Average 5 (Good) 6 (Very Go 7 (Excellen 6 (Very Go 3 (Below A 7 (Excellen 7 (Excellen 6 (Very Go 6 (Very Go 5 (Good) 7 (Excellen 5 (Good) 6 (Very Go Satisfactor Education 9
  2022/03/04 10:53:50 AM GMT+5:30 ankitadarade03@gmail.com
                                                                                                                                                                                                                                                                                                                                                                                                                          Ankita Navnath Darade
                                                                                                                                                                                                                                                                                                                                                                                                                                                                                                                                                                                                      19 Female
                                                                                                                                                                                                                                                                                                                                                                                                                                                                                                                                                                                                                                                                                                          29 FY
                                                                                                                                                                                                                                                                                                                                                                                                                                                                                                                                                                                                                                                                                                                                                                            BAF
  2022/03/04 11:09:52 AM GMT+5:30 janhavi.hire26@gmail.com
                                                                                                                                                                                                                                                                                                                                                                                                                          Janhavi Deepak Hire
                                                                                                                                                                                                                                                                                                                                                                                                                                                                                                                                                                                                      18 Female
                                                                                                                                                                                                                                                                                                                                                                                                                                                                                                                                                                                                                                                                                                                                                                                                                                                                                   6 (Very Go 6 (Very Go 5 (Good) 6 (Very Go 5 (Good) 4 (Average 6 (Very Go 6 (V
  2022/03/04 11:14:24 AM GMT+5:30 mariyamansari1304@gmail.com
                                                                                                                                                                                                                                                                                                                                                                                                                                                                                                                                                                                                                                                                                                             4 TY
                                                                                                                                                                                                                                                                                                                                                                                                                                                                                                                                                                                                                                                                                                                                                                            BAF
                                                                                                                                                                                                                                                                                                                                                                                                                                                                                                                                                                                                                                                                                                                                                                                                                                                                                   7 (Excellen 7 (Exc
                                                                                                                                                                                                                                                                                                                                                 Yes
                                                                                                                                                                                                                                                                                                                                                                                                                          Mariyam Ansari
                                                                                                                                                                                                                                                                                                                                                                                                                                                                                                                                                                                                      21 Female
                                                                                                                                                                                                                                                                                                                                                                                                                                                                                                                                                                                                                                                                                                          14 FY
                                                                                                                                                                                                                                                                                                                                                                                                                                                                                                                                                                                                                                                                                                                                                                               BAF
  2022/03/04 11:21:03 AM GMT+5:30 chughhirday@gmail.com
                                                                                                                                                                                                                                                                                                                                                                                                                          Hirday Mukesh Chugh
                                                                                                                                                                                                                                                                                                                                                                                                                                                                                                                                                                                                        18 Male
                                                                                                                                                                                                                                                                                                                                                                                                                                                                                                                                                                                                                                                                                                                                                                                                                                                                                     7 (Excellen 7 (Exc
    2022/03/04 12:54:45 PM GMT+5:30 payalsonawane230@gmail.com
                                                                                                                                                                                                                                                                                                                                                                                                                                                                                                                                                                                                      19 Female
                                                                                                                                                                                                                                                                                                                                                                                                                                                                                                                                                                                                                                                                                                          43 TY
                                                                                                                                                                                                                                                                                                                                                                                                                                                                                                                                                                                                                                                                                                                                                                               BAF
                                                                                                                                                                                                                                                                                                                                                                                                                                                                                                                                                                                                                                                                                                                                                                                                                                                                                   5 (Good) 6 (Very Go 6 (Very Go 5 (Good) 5 (Good) 6 (Very Go 5 (Good) 6 (Very Go 7 (Good) 6 (Very Go 9 (Very Go
                                                                                                                                                                                                                                                                                                                                                                                                                          Payal Ramesh Sonawane
                                                                                                                                                                                                                                                                                                                                                                                                                                                                                                                                                                                                                                                                                                          32 FY
  2022/03/04 1:46:33 PM GMT+5:30 yashasvijadhav12@gmail.com
                                                                                                                                                                                                                                                                                                                                                                                                                          Yashasvi Ganesh Jadhav
                                                                                                                                                                                                                                                                                                                                                                                                                                                                                                                                                                                                        19 Female
                                                                                                                                                                                                                                                                                                                                                                                                                                                                                                                                                                                                                                                                                                                                                                            BAF
                                                                                                                                                                                                                                                                                                                                                                                                                                                                                                                                                                                                                                                                                                                                                                                                                                                                                   5 (Good) 6 (Very Go 4 (Average 5 (Good) 7 (Excellen 5 (Good) 7 (Excellen 5 (Good) 6 (Very Go 4 (Average 5 (Good) 5 (Good) 5 (Good) 5 (Good) 5 (Good) 5 (Good) 6 (Excellen 5 (Good) 5 (Good) 5 (Good) 5 (Good) 5 (Good) 5 (Good) 6 (Excellen 5 (Good) 5 (Good) 5 (Good) 5 (Good) 5 (Good) 6 (Excellen 5 (Good) 5 (Good) 6 (Excellen 5 (Good) 5 (Good) 6 (Excellen 5 (Good) 7 (Excellen 5 (Good) 5 (Good) 6 (Excellen 5 (Good) 5 (Good) 7 (Excellen 5 (Good) 7 (Excelle
                                                                                                                                                                                                                                                                                                                                                                                                                                                                                                                                                                                                                                                                                                          33 TY
                                                                                                                                                                                                                                                                                                                                                                                                                                                                                                                                                                                                                                                                                                                                                                            BAF
  2022/03/04 2:01:45 PM GMT+5:30 shubhsavla22@gmail.com
                                                                                                                                                                                                                                                                                                                                                                                                                        Shubh Savla
                                                                                                                                                                                                                                                                                                                                                                                                                                                                                                                                                                                                        20 Male
                                                                                                                                                                                                                                                                                                                                                                                                                                                                                                                                                                                                                                                                                                                                                                                                                                                                                   4 (Average 4 (Average 4 (Average 5 (Average 5 (Average 5 (Good) 4 (Average 5 (Good) 5 (Good) 5 (Good) 4 (Average 5 (Good) 4 (Average 5 (Good) 4 (Average 5 (Good) 4 (Average 5 (Good) 5 (Good) 5 (Good) 6 (Average 5 (Good) 7 (Excellen 6 (Very Go Froudly an College Placeton Froudly and College Placeton Froudly Frou
                                                                                                                                                                                                                                                                                                                                                                                                                                                                                                                                                                                                                                                                                                          43 FY
                                                                                                                                                                                                                                                                                                                                                                                                                                                                                                                                                                                                                                                                                                                                                                            BAF
  2022/03/04 2:12:35 PM GMT+5:30 unhalkarnikhil@gmail.com
                                                                                                                                                                                                                                                                                                                                                    Yes
                                                                                                                                                                                                                                                                                                                                                                                                                        Nikhil Sanjay Unhalkar
                                                                                                                                                                                                                                                                                                                                                                                                                                                                                                                                                                                                      19 Male
                                                                                                                                                                                                                                                                                                                                                                                                                                                                                                                                                                                                                                                                                                                                                                                                                                                                                   5 (Good) 5 (Good) 2 (Poor) 4 (Average 5 (Good) 5
                                                                                                                                                                                                                                                                                                                                                                                                                                                                                                                                                                                                                                                                                                          72 TY
                                                                                                                                                                                                                                                                                                                                                                                                                                                                                                                                                                                                                                                                                                                                                                            BA
  2022/03/04 2:23:22 PM GMT+5:30 anushka.kamble001@gmail.com
                                                                                                                                                                                                                                                                                                                                                                                                                                                                                                                                                                                                        20 Female
                                                                                                                                                                                                                                                                                                                                                                                                                                                                                                                                                                                                                                                                                                                                                                                                                                                                                   5 (Good) 5 (Good) 4 (Average 5 (Good) 7 (Excellen 7 (E
                                                                                                                                                                                                                                                                                                                                                                                                                          Anushka Kamble
                                                                                                                                                                                                                                                                                                                                                                                                                                                                                                                                                                                                                                                                                                          84 TY
  2022/03/04 2:23:33 PM GMT+5:30 niyatiraut017@gmail.com
                                                                                                                                                                                                                                                                                                                                                    Yes
                                                                                                                                                                                                                                                                                                                                                                                                                          Niyati Raut
                                                                                                                                                                                                                                                                                                                                                                                                                                                                                                                                                                                                        20 Female
                                                                                                                                                                                                                                                                                                                                                                                                                                                                                                                                                                                                                                                                                                                                                                            BA
                                                                                                                                                                                                                                                                                                                                                                                                                                                                                                                                                                                                                                                                                                                                                                                                                                                                                   5 (Good) 4 (Average 5 (Good) Proudly an Best teach Nothing
                                                                                                                                                                                                                                                                                                                                                                                                                                                                                                                                                                                                                                                                                                          40 FY
                                                                                                                                                                                                                                                                                                                                                                                                                                                                                                                                                                                                                                                                                                                                                                            BAF
  2022/03/04 2:51:26 PM GMT+5:30 muskaan.t121@gmail.com
                                                                                                                                                                                                                                                                                                                                                                                                                          Muskaan Thirwani
                                                                                                                                                                                                                                                                                                                                                                                                                                                                                                                                                                                                        18 Female
                                                                                                                                                                                                                                                                                                                                                                                                                                                                                                                                                                                                                                                                                                                                                                                                                                                                                   5 (Good) 4 (Average 4 (Average 4 (Average 6 (Very Go 5 (Good) 5 (Good) 5 (Good) 4 (Average 4 (Average 4 (Average 4 (Average 4 (Average 3 (Below A 2 (Poor) 4 (Average 2 (Poor) Satisfactor infrastruct office staff, wifi service
                                                                                                                                                                                                                                                                                                                                                                                                                                                                                                                                                                                                                                                                                                          46 TY
                                                                                                                                                                                                                                                                                                                                                                                                                                                                                                                                                                                                                                                                                                                                                                            BAF
  2022/03/04 2:58:32 PM GMT+5:30 mansij478@gmail.cok
                                                                                                                                                                                                                                                                                                                                                                                                                                                                                                                                                                                                        20 Female
                                                                                                                                                                                                                                                                                                                                                                                                                                                                                                                                                                                                                                                                                                                                                                                                                                                                                   5 (Good) 5 (Good) 5 (Good) 4 (Average 4 (Average 4 (Average 4 (Average 5 (Good) 6 (Very Go 6 (Very Go 6 (Very Go 7 (Excellen 7 (Excellen 7 (Excellen 7 (Excellen 8 atisfactor 7 (Eaching Ci Washroom 6 (Very Go 6
                                                                                                                                                                                                                                                                                                                                                                                                                          Mansi prakash jadhav
                                                                                                                                                                                                                                                                                                                                                                                                                                                                                                                                                                                                                                                                                                          53 FY
                                                                                                                                                                                                                                                                                                                                                                                                                                                                                                                                                                                                                                                                                                                                                                            BAF
  2022/03/04 2:59:49 PM GMT+5:30 shreyaa722@gmail.com
                                                                                                                                                                                                                                                                                                                                                    Yes
                                                                                                                                                                                                                                                                                                                                                                                                                          Shreya Vishwanath Khade
                                                                                                                                                                                                                                                                                                                                                                                                                                                                                                                                                                                                      18 Female
                                                                                                                                                                                                                                                                                                                                                                                                                                                                                                                                                                                                                                                                                                                                                                                                                                                                                   6 (Very Go 5 (Good) 6 (Very Go 4 (Average 5 (Good) 4 (Average 5 (Good) 4 (Average 4 (Average 5 (Good) 5 (Good) 5 (Good) 4 (Average 4 (Average 6 (Very Go 5 (Good) 6 (Very Go 7 (Very Go 9 (
                                                                                                                                                                                                                                                                                                                                                                                                                                                                                                                                                                                                                                                                                                          34 FY
                                                                                                                                                                                                                                                                                                                                                                                                                                                                                                                                                                                                                                                                                                                                                                               BAF
    2022/03/04 3:14:36 PM GMT+5:30 marj22jam@gmail.com
                                                                                                                                                                                                                                                                                                                                                                                                                                                                                                                                                                                                      18 Female
                                                                                                                                                                                                                                                                                                                                                                                                                                                                                                                                                                                                                                                                                                                                                                                                                                                                                   5 (Good) 5 (Good) 7 (Excellen 
                                                                                                                                                                                                                                                                                                                                                                                                                          Maitreyeee Jambavdekai
                                                                                                                                                                                                                                                                                                                                                                                                                                                                                                                                                                                                                                                                                                          56 TY
                                                                                                                                                                                                                                                                                                                                                                                                                                                                                                                                                                                                                                                                                                                                                                            BAF
                                                                                                                                                                                                                                                                                                                                                                                                                                                                                                                                                                                                                                                                                                                                                                                                                                                                                   1 (Very Poi 1 (Ver
  2022/03/04 3:22:29 PM GMT+5:30 karpepratima04@gmail.com
                                                                                                                                                                                                                                                                                                                                                    Yes
                                                                                                                                                                                                                                                                                                                                                                                                                        Pratima
                                                                                                                                                                                                                                                                                                                                                                                                                                                                                                                                                                                                        20 Female
  2022/03/04 4:47:54 PM GMT+5:30 shreyakotian12490@gmail.com
                                                                                                                                                                                                                                                                                                                                                                                                                                                                                                                                                                                                      20 Female
                                                                                                                                                                                                                                                                                                                                                                                                                                                                                                                                                                                                                                                                                                          76 TY
                                                                                                                                                                                                                                                                                                                                                                                                                                                                                                                                                                                                                                                                                                                                                                            BA
                                                                                                                                                                                                                                                                                                                                                                                                                        Shreya Bhushan Kotian
                                                                                                                                                                                                                                                                                                                                                                                                                                                                                                                                                                                                                                                                                                                                                                                                                                                                                   7 (Excellen 7 (Exc
                                                                                                                                                                                                                                                                                                                                                                                                                                                                                                                                                                                                                                                                                                          16 FY
                                                                                                                                                                                                                                                                                                                                                                                                                                                                                                                                                                                                                                                                                                                                                                               BAF
                                                                                                                                                                                                                                                                                                                                                                                                                                                                                                                                                                                                                                                                                                                                                                                                                                                                                   4 (Average 4 (Average 3 (Below A 
  2022/03/04 5:48:50 PM GMT+5:30 gauri.dalvi2003@gmail.com
                                                                                                                                                                                                                                                                                                                                                                                                                          Gauri Vijay Dalvu
                                                                                                                                                                                                                                                                                                                                                                                                                                                                                                                                                                                                        18 Female
    2022/03/04 7:09:33 PM GMT+5:30 manjiribodke123@gmail.com
                                                                                                                                                                                                                                                                                                                                                                                                                                                                                                                                                                                                                                                                                                          55 TY
                                                                                                                                                                                                                                                                                                                                                                                                                                                                                                                                                                                                                                                                                                                                                                            BA
                                                                                                                                                                                                                                                                                                                                                                                                                          Manjiri Bodke
                                                                                                                                                                                                                                                                                                                                                                                                                                                                                                                                                                                                        20 Female
                                                                                                                                                                                                                                                                                                                                                                                                                                                                                                                                                                                                                                                                                                                                                                                                                                                                                     7 (Excellen 6 (Very Go 7 (Excellen 7 (Exce
                                                                                                                                                                                                                                                                                                                                                                                                                                                                                                                                                                                                                                                                                                          16 TY
                                                                                                                                                                                                                                                                                                                                                                                                                                                                                                                                                                                                                                                                                                                                                                            BA
    2022/03/05 9:26:34 AM GMT+5:30 jrajwade2001@gmail.com
                                                                                                                                                                                                                                                                                                                                                                                                                             Janhavi Rajwade
                                                                                                                                                                                                                                                                                                                                                                                                                                                                                                                                                                                                        20 Female
                                                                                                                                                                                                                                                                                                                                                                                                                                                                                                                                                                                                                                                                                                                                                                                                                                                                                   7 (Excellen 7 (Exc
    2022/03/05 9:48:50 AM GMT+5:30 raginithakur1998.rt@gmail.com
                                                                                                                                                                                                                                                                                                                                                                                                                                                                                                                                                                                                                                                                                                          21 TY
                                                                                                                                                                                                                                                                                                                                                                                                                                                                                                                                                                                                                                                                                                                                                                            BA
                                                                                                                                                                                                                                                                                                                                                                                                                                                                                                                                                                                                      22 Female
                                                                                                                                                                                                                                                                                                                                                                                                                                                                                                                                                                                                                                                                                                                                                                                                                                                                                   5 (Good) 5 (Good) 4 (Average 5 (Good) 5 (Good) 5 (Good) 4 (Average 4 (Average 5 (Good) 5 (Good) 5 (Good) 5 (Good) 5 (Good) 6 (Very Go 5 (Good) 6 (Very Go Proudly an Library fac No suggestions.
                                                                                                                                                                                                                                                                                                                                                                                                                          Ragini Sanjay Thakui
    2022/03/05 9:53:08 AM GMT+5:30 mihikaj8@gmail.com
                                                                                                                                                                                                                                                                                                                                                                                                                          Mihika Joshi
                                                                                                                                                                                                                                                                                                                                                                                                                                                                                                                                                                                                       20 Female
                                                                                                                                                                                                                                                                                                                                                                                                                                                                                                                                                                                                                                                                                                               7 TY
                                                                                                                                                                                                                                                                                                                                                                                                                                                                                                                                                                                                                                                                                                                                                                            BA
                                                                                                                                                                                                                                                                                                                                                                                                                                                                                                                                                                                                                                                                                                                                                                                                                                                                                   6 (Very Go 
                                                                                                                                                                                                                                                                                                                                                                                                                                                                                                                                                                                                                                                                                                                                                                                                                                                                                   6 (Very Go 5 (Good) 7 (Excellen 7 (Excelle
    2022/03/06 3:32:34 PM GMT+5:30 prachikadam204@gmail.com
                                                                                                                                                                                                                                                                                                                                                    Yes
                                                                                                                                                                                                                                                                                                                                                                                                                          Prachi Chandrakant Kadam
                                                                                                                                                                                                                                                                                                                                                                                                                                                                                                                                                                                                 21 Female
                                                                                                                                                                                                                                                                                                                                                                                                                                                                                                                                                                                                                                                                                                          68 TY
                                                                                                                                                                                                                                                                                                                                                                                                                                                                                                                                                                                                                                                                                                                                                                            BA
                                                                                                                                                                                                                                                                                                                                                                                                                                                                                                                                                                                                                                                                                                          86 TY
                                                                                                                                                                                                                                                                                                                                                                                                                                                                                                                                                                                                                                                                                                                                                                                                                                                                                   6 (Very Go 6 (Very Go 6 (Very Go 7 (Excellen 5 (Good) 5 (Good) 5 (Good) 6 (Very Go 6 (Ve
  2022/03/06 8:07:27 PM GMT+5:30 Sharvari92014@gmail.com
                                                                                                                                                                                                                                                                                                                                                                                                                          Sharvari Sawant
                                                                                                                                                                                                                                                                                                                                                                                                                                                                                                                                                                                                        20 Female
                                                                                                                                                                                                                                                                                                                                                                                                                                                                                                                                                                                                                                                                                                                                                                            BA
    2022/03/06 8:39:02 PM GMT+5:30 sangadepurva2001@gmail.con
                                                                                                                                                                                                                                                                                                                                                                                                                                                                                                                                                                                                                                                                                                          18 TY
                                                                                                                                                                                                                                                                                                                                                                                                                                                                                                                                                                                                                                                                                                                                                                                                                                                                                   6 (Very Go 6 (Very Go 5 (Good) 6 (Very Go 5 (Good) 5 (Good) 5 (Good) 6 (Very Go 4 (Average 1 (Very Po 1 (Very Po 1 (Very Po 4 (Average 4 (Average 4 (Average 4 (Average 4 (Average 1 (Very Po 6 (Very Go Satisfactor Classmate: Teaching faculty & Staff
                                                                                                                                                                                                                                                                                                                                                                                                                          Purva Sangade
                                                                                                                                                                                                                                                                                                                                                                                                                                                                                                                                                                                                      20 Female
                                                                                                                                                                                                                                                                                                                                                                                                                                                                                                                                                                                                                                                                                                                                                                            BA
                                                                                                                                                                                                                                                                                                                                                                                                                                                                                                                                                                                                                                                                                                          51 TY
  2022/03/07 7:05:38 PM GMT+5:30 chaitanyavaradkar3@gmail.com Yes
                                                                                                                                                                                                                                                                                                                                                                                                                        Chaitanya Sanjay Varadkar
                                                                                                                                                                                                                                                                                                                                                                                                                                                                                                                                                                                                      20 Female
                                                                                                                                                                                                                                                                                                                                                                                                                                                                                                                                                                                                                                                                                                                                                                            BAF
                                                                                                                                                                                                                                                                                                                                                                                                                                                                                                                                                                                                                                                                                                                                                                                                                                                                                   7 (Excellen 7 (Excellen 7 (Excellen 6 (Very Go 6 (Very Go 7 (Excellen 6 (Very Go 7 (Excellen 7 (Excellen 7 (Excellen 7 (Excellen 5 (Good) 7 (Excellen 6 (Very Go 7 (Excellen Proudly an Teaching fi Nothing
                                                                                                                                                                                                                                                                                                                                                                                                                                                                                                                                                                                                                                                                                                        166 TY
                                                                                                                                                                                                                                                                                                                                                                                                                                                                                                                                                                                                                                                                                                                                                                            BA
  2022/03/08 4:06:58 PM GMT+5:30 priyalkarania2001@gmail.com
                                                                                                                                                                                                                                                                                                                                                                                                                        Priyal Karania
                                                                                                                                                                                                                                                                                                                                                                                                                                                                                                                                                                                                      20 Female
                                                                                                                                                                                                                                                                                                                                                                                                                                                                                                                                                                                                                                                                                                                                                                                                                                                                                   5 (Good) 4 (Average 5 (Good) 5 (Good) 5 (Good) 4 (Average 4 (Average 5 (Good) 3 (Below A 3 (Below A 4 (Average 5 (Good) 
                                                                                                                                                                                                                                                                                                                                                                                                                                                                                                                                                                                                                                                                                                                                                                                                                                                                                   6 (Very Go 5 (Good) 6 (Very Go 4 (Average 5 (Good) 4 (Average 6 (Very Go 6 (V
  2022/03/08 4:18:50 PM GMT+5:30 poorvabobhate744@gmail.com
                                                                                                                                                                                                                                                                                                                                                                                                                                                                                                                                                                                                                                                                                                   128 TY
                                                                                                                                                                                                                                                                                                                                                                                                                        Poorva Sanjay Bobhate
                                                                                                                                                                                                                                                                                                                                                                                                                                                                                                                                                                                                      20 Female
                                                                                                                                                                                                                                                                                                                                                                                                                                                                                                                                                                                                                                                                                                                                                                            BA
    2022/03/08 4:35:23 PM GMT+5:30 vaidyarasika2001@gmail.com
                                                                                                                                                                                                                                                                                                                                                                                                                                                                                                                                                                                                                                                                                                   152 TY
                                                                                                                                                                                                                                                                                                                                                                                                                                                                                                                                                                                                                                                                                                                                                                            BA
                                                                                                                                                                                                                                                                                                                                                                                                                                                                                                                                                                                                                                                                                                                                                                                                                                                                                   6 (Very Go 5 (Good) 5 (Good) 5 (Good) 5 (Good) 6 (Very Go 6 (Very Go 6 (Very Go 5 (Good) 6 (Very Go 5 (Good) 6 (Very Go 7 (Excellen 6 (Very Go 7 (Excellen 6 (Very Go 5 (Good) 6 (Very Go 6 (Very Go 6 (Very Go 7 (Excellen 6
                                                                                                                                                                                                                                                                                                                                                                                                                          Rasika Vaidya
                                                                                                                                                                                                                                                                                                                                                                                                                                                                                                                                                                                                      20 Female
    2022/03/08 4:37:56 PM GMT+5:30 omsuryawanshi802@gmail.com Yes
                                                                                                                                                                                                                                                                                                                                                                                                                                                                                                                                                                                                      20 Male
                                                                                                                                                                                                                                                                                                                                                                                                                                                                                                                                                                                                                                                                                                   150 TY
                                                                                                                                                                                                                                                                                                                                                                                                                                                                                                                                                                                                                                                                                                                                                                            BA
                                                                                                                                                                                                                                                                                                                                                                                                                                                                                                                                                                                                                                                                                                                                                                                                                                                                                   6 (Very Go 
                                                                                                                                                                                                                                                                                                                                                                                                                        Om Suryawanshi
```